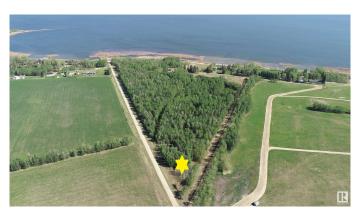

## \$184,000

0 Bedroom, 0.00 Bathroom, Rural on 6.61 Acres

None, Rural Lac Ste. Anne County, AB

40 MINUTES WEST OF EDMONTON ON THE SOUTH SHORE OF LAC STE ANNE IS WHERE YOU WILL FIND THIS TREED 6.61 ACRE PROPERTY JUST STEPS FROM THE LAKE AND WITH LOTS OF OPTIONS TO LOCATE YOUR NEW HOME, OR YOU MAY JUST WANT TO HAVE A GET-AWAY SPOT FOR THE RV. THERE ARE VARIOUS LOCATIONS AVAILABLE TO ACCESS THE LAKE. THERE ARE ALSO OTHER ATTACHED LOTS FOR SALE AS WELL, SO YOU CAN EXPAND YOUR VISION IF NEED BE. PLEASE CHECK THE PHOTOS FOR THE ADDITIONAL LOTS AND SIZES THAT ARE AVAILABLE. POWER AND GAS AT PROPERTY LINE.

## **Community Information**

Address 400 54411 Rge Rd 40

Area Rural Lac Ste. Anne County

Subdivision None

City Rural Lac Ste. Anne County

County ALBERTA

Province AB

Postal Code T0E 0A0