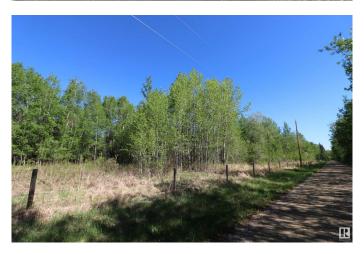

## \$184,000

0 Bedroom, 0.00 Bathroom, Rural on 6.61 Acres

None, Rural Lac Ste. Anne County, AB

40 MINUTES WEST OF EDMONTON ON THE SOUTH SHORE OF LAC STE ANNE IS WHERE YOU WILL FIND THIS TREED 6.61 ACRE PROPERTY JUST STEPS FROM THE LAKE AND WITH LOTS OF OPTIONS TO LOCATE YOUR NEW HOME, OR YOU MAY JUST WANT TO HAVE A GET-AWAY SPOT FOR THE RV. THERE ARE VARIOUS LOCATIONS AVAILABLE TO ACCESS THE LAKE. THERE ARE ALSO OTHER ATTACHED LOTS FOR SALE AS WELL, SO YOU CAN EXPAND YOUR VISION IF NEED BE. PLEASE CHECK THE PHOTOS FOR THE ADDITIONAL LOTS AND SIZES THAT ARE AVAILABLE. POWER AND GAS AT PROPERTY LINE.

### **Exterior**

Exterior Features Boating, Flat Site, Schools, Shopping Nearby, Treed Lot