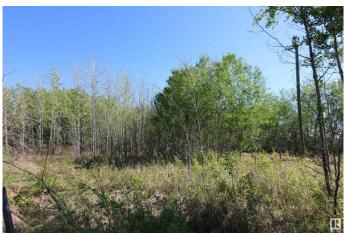

## \$184,000

0 Bedroom, 0.00 Bathroom, Rural on 6.61 Acres

None, Rural Lac Ste. Anne County, AB

40 MINUTES WEST OF EDMONTON ON THE SOUTH SHORE OF LAC STE ANNE IS WHERE YOU WILL FIND THIS TREED 6.61 ACRE PROPERTY JUST STEPS FROM THE LAKE AND WITH LOTS OF OPTIONS TO LOCATE YOUR NEW HOME, OR YOU MAY JUST WANT TO HAVE A GET-AWAY SPOT FOR THE RV. THERE ARE VARIOUS LOCATIONS AVAILABLE TO ACCESS THE LAKE. THERE ARE ALSO OTHER ATTACHED LOTS FOR SALE AS WELL, SO YOU CAN EXPAND YOUR VISION IF NEED BE. PLEASE CHECK THE PHOTOS FOR THE ADDITIONAL LOTS AND SIZES THAT ARE AVAILABLE. POWER AND GAS AT PROPERTY LINE.

### **Exterior**

Exterior Features Boating, Flat Site, Schools, Shopping Nearby, Treed Lot