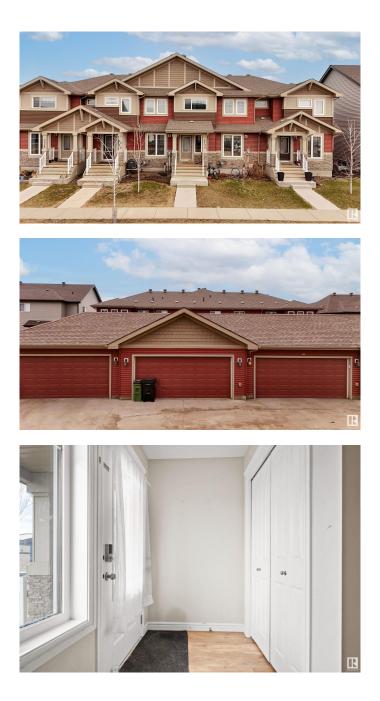

#### \$449,999

3 Bedroom, 2.50 Bathroom, 1,511 sqft Single Family on 0.00 Acres

Walker, Edmonton, AB

Priced to sell - this home nestled in the vibrant and family-friendly community of Walker! This beautifully maintained 1511 sq ft home offers 3 spacious bedrooms, 2.5 bathrooms, and a functional layout designed for comfort and convenience. Step inside to a welcoming front living room filled with natural light, perfect for relaxing or hosting guests. The modern kitchen features stainless steel appliances, a central island, pantry, and a spacious dining area that opens onto the fully fenced backyardâ€"ideal for BBQs, pets, and kids to play. Upstairs, you'II find a generous primary suite with a walk-in closet and ensuite, plus two additional bedrooms and a full bathroom. Partly finished basement has electric, plumbing, washroom tub and drywalls done and only few thousands away to make it fully furnished. Steps away from schools, parks, walking trails, playgrounds, transit, and all major amenities including Walmart, Superstore etc. Quick access to Anthony Henday and Ellerslie Road makes commuting a breeze!

### Amenities

| Amenities | See Remarks            |
|-----------|------------------------|
| Parking   | Double Garage Detached |

## Exterior

| Exterior          | Wood, Vinyl                                                       |
|-------------------|-------------------------------------------------------------------|
| Exterior Features | Airport Nearby, Back Lane, Fenced, Landscaped, Playground Nearby, |
|                   | Public Transportation, Schools, Shopping Nearby                   |
| Roof              | Asphalt Shingles                                                  |
| Construction      | Wood, Vinyl                                                       |
| Foundation        | Concrete Perimeter                                                |