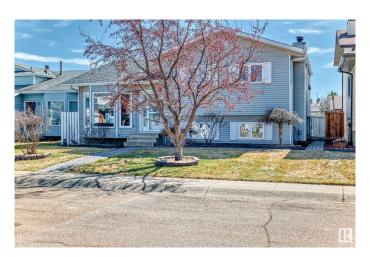

# \$480,000 - 9517 190 Street Nw, Edmonton

MLS® #E4431816

## \$480.000

4 Bedroom, 3.00 Bathroom, 1,231 sqft Single Family on 0.00 Acres

La Perle, Edmonton, AB

Beautiful 4 level split house located in a quiet and responsible West end, 5 minutes to West Edmonton Mall! Upstairs and lower floor living rooms have Bright and spacious floor plan, large family room, formal dining room and decent sized separate kitchen. Upstairs are large master bedroom, 2 additional good sized bedrooms and a large 4pc bathroom. On lower level is a fantastic family room with big windows, huge 3pc bathroom, massive laundry room! Basement is unfinished with another family room which is near completion. Newer HWT, dryer, washer, refrigerator, and doors. The large yard is fully fenced and landscaped perfect for home garden. Large detached garage fully completed provides additional space for storage. Easy access to parks, schools, bus stops and West Edmonton Mall. You don't want to miss this amazing property!