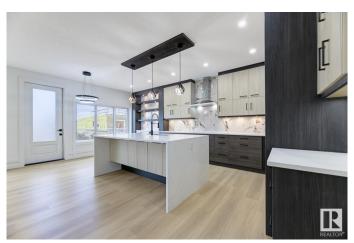

### \$779,000

7 Bedroom, 6.50 Bathroom, 2,638 sqft Rural on 0.12 Acres

Churchill Meadow, Rural Leduc County, AB

2638 SQ.FT, a perfect blend of Style, Space, and Functionality! REGULAR 28 POCKET LOT, 5 BEDROOMS, 4.5 BATH, (including 4 EN-SUITES), TWO SEPARATE LIVING AREAS + BONUS ROOM, OPEN TO ABOVE DESIGN, MAIN FLOOR BEDROOM WITH FULL BATH, SPICE KITCHEN, DECK WITH GLASS RAILING, FINISHED & PAINTED GARAGE, ELECTRIC FIREPLACE, LED LIGHTING & MODERN KITCHEN, ALL FLOORS 9-FT CEILING, AND LOT MORE!! -Includes 2 BED + DEN + 2 FULL BATH LEGAL BASEMENT SUITE WITH SEPARATE ENTRANCE! - Facing luxury estate homes, adding prestige & value to the location. Close to airport, schools, shopping & recreation.

#### **Amenities**

Features Ceiling 9 ft., Deck, Guest Suite, See Remarks, Natural Gas BBQ

Hookup, Natural Gas Stove Hookup, 9 ft. Basement Ceiling

### Interior

Interior Features ensuite bathroom

Heating Forced Air-2, Natural Gas

Fireplace Yes

Stories 2

Has Suite Yes

Has Basement Yes

Basement See Remarks, Finished