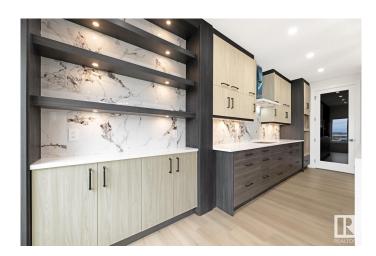

### \$779,000

7 Bedroom, 6.50 Bathroom, 2,638 sqft Rural on 0.12 Acres

Churchill Meadow, Rural Leduc County, AB

2638 SQ.FT, a perfect blend of Style, Space, and Functionality! REGULAR 28 POCKET LOT, 5 BEDROOMS, 4.5 BATH, (including 4 EN-SUITES), TWO SEPARATE LIVING AREAS + BONUS ROOM, OPEN TO ABOVE DESIGN, MAIN FLOOR BEDROOM WITH FULL BATH, SPICE KITCHEN, DECK WITH GLASS RAILING, FINISHED & PAINTED GARAGE, ELECTRIC FIREPLACE, LED LIGHTING & MODERN KITCHEN, ALL FLOORS 9-FT CEILING, AND LOT MORE!! -Includes 2 BED + DEN + 2 FULL BATH LEGAL BASEMENT SUITE WITH SEPARATE ENTRANCE! - Facing luxury estate homes, adding prestige & value to the location. Close to airport, schools, shopping & recreation.

#### **Amenities**

Features Ceiling 9 ft., Deck, Guest Suite, See Remarks, Natural Gas BBQ

Hookup, Natural Gas Stove Hookup, 9 ft. Basement Ceiling

### Interior

Interior Features ensuite bathroom

Heating Forced Air-2, Natural Gas

Fireplace Yes

Stories 2

Has Suite Yes

Has Basement Yes

Basement See Remarks, Finished