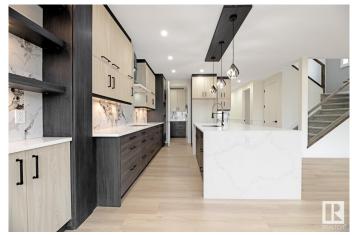

### \$779,000

7 Bedroom, 6.50 Bathroom, 2,638 sqft Rural on 0.12 Acres

Churchill Meadow, Rural Leduc County, AB

2638 SQ.FT, a perfect blend of Style, Space, and Functionality! REGULAR 28 POCKET LOT, 5 BEDROOMS, 4.5 BATH, (including 4 EN-SUITES), TWO SEPARATE LIVING AREAS + BONUS ROOM, OPEN TO ABOVE DESIGN, MAIN FLOOR BEDROOM WITH FULL BATH, SPICE KITCHEN, DECK WITH GLASS RAILING, FINISHED & PAINTED GARAGE, ELECTRIC FIREPLACE, LED LIGHTING & MODERN KITCHEN, ALL FLOORS 9-FT CEILING, AND LOT MORE!! -Includes 2 BED + DEN + 2 FULL BATH LEGAL BASEMENT SUITE WITH SEPARATE ENTRANCE! - Facing luxury estate homes, adding prestige & value to the location. Close to airport, schools, shopping & recreation.

#### **Amenities**

Features Ceiling 9 ft., Deck, Guest Suite, See Remarks, Natural Gas BBQ

Hookup, Natural Gas Stove Hookup, 9 ft. Basement Ceiling

### Interior

Interior Features ensuite bathroom

Heating Forced Air-2, Natural Gas

Fireplace Yes

Stories 2

Has Suite Yes

Has Basement Yes

Basement See Remarks, Finished