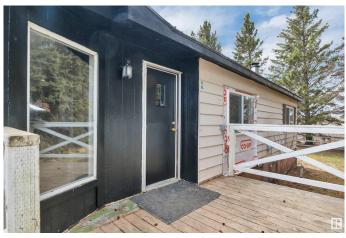

#### \$459,900

4 Bedroom, 2.00 Bathroom, 1,926 sqft Rural on 7.56 Acres

None, Rural Wetaskiwin County, AB

Welcome to this spacious 7.56-acre property with a newly renovated 4 bedroom and 2 bathroom mobile home, 40x40 heated shop, and equestrian amenities. This nearly 2,000 sq ft updated mobile home offers modern comfort with an open-concept layout with recent renovations that include: updated bathrooms, kitchen, new vinyl flooring throughout, vinyl windows, metal roofing on the house and all outbuildings 2 yrs ago. All major upgrades have been previously completed: furnace (2016), hot water tank (2019), and appliances (2022). Boiler system installed in the garage with radiant heating to the two bedrooms and mud room, easily connected to heat the insulated double attached garage. Horse lovers will appreciate the outdoor riding ring and fenced pastures. This rural property combines peaceful country living with functional infrastructure and modern comforts. Whether you're looking for a hobby farm, horse setup, or just more space to enjoy the outdoors, this property is ready to welcome you home.