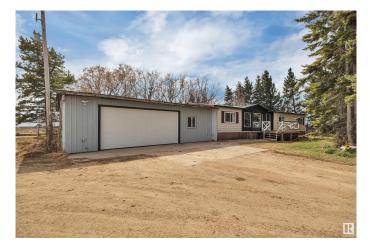

#### \$459,900

4 Bedroom, 2.00 Bathroom, 1,926 sqft Rural on 7.56 Acres

None, Rural Wetaskiwin County, AB

Welcome to this spacious 7.56-acre property with a newly renovated 4 bedroom and 2 bathroom mobile home, 40x40 heated shop, and equestrian amenities. This nearly 2,000 sq ft updated mobile home offers modern comfort with an open-concept layout with recent renovations that include: updated bathrooms, kitchen, new vinyl flooring throughout, vinyl windows, metal roofing on the house and all outbuildings 2 yrs ago. All major upgrades have been previously completed: furnace (2016), hot water tank (2019), and appliances (2022). Boiler system installed in the garage with radiant heating to the two bedrooms and mud room, easily connected to heat the insulated double attached garage. Horse lovers will appreciate the outdoor riding ring and fenced pastures. This rural property combines peaceful country living with functional infrastructure and modern comforts. Whether you're looking for a hobby farm, horse setup, or just more space to enjoy the outdoors, this property is ready to welcome you home.

#### **Essential Information**

MLS® #

E4431578

| Price          | \$459,900              |
|----------------|------------------------|
| Bedrooms       | 4                      |
| Bathrooms      | 2.00                   |
| Full Baths     | 2                      |
| Square Footage | 1,926                  |
| Acres          | 7.56                   |
| Year Built     | 1979                   |
| Туре           | Rural                  |
| Sub-Type       | Detached Single Family |
| Style          | Bungalow               |
| Status         | Active                 |