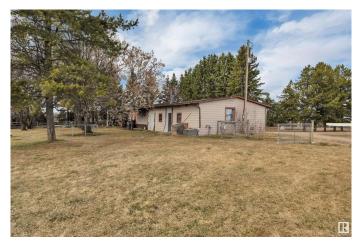

#### \$459,900

4 Bedroom, 2.00 Bathroom, 1,926 sqft Rural on 7.56 Acres

None, Rural Wetaskiwin County, AB

Welcome to this spacious 7.56-acre property with a newly renovated 4 bedroom and 2 bathroom mobile home, 40x40 heated shop, and equestrian amenities. This nearly 2,000 sq ft updated mobile home offers modern comfort with an open-concept layout with recent renovations that include: updated bathrooms, kitchen, new vinyl flooring throughout, vinyl windows, metal roofing on the house and all outbuildings 2 yrs ago. All major upgrades have been previously completed: furnace (2016), hot water tank (2019), and appliances (2022). Boiler system installed in the garage with radiant heating to the two bedrooms and mud room, easily connected to heat the insulated double attached garage. Horse lovers will appreciate the outdoor riding ring and fenced pastures. This rural property combines peaceful country living with functional infrastructure and modern comforts. Whether you're looking for a hobby farm, horse setup, or just more space to enjoy the outdoors, this property is ready to welcome you home.