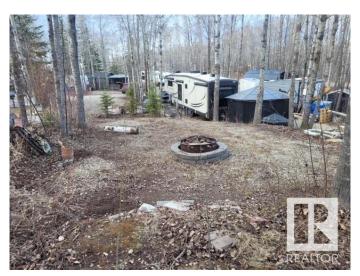

## \$114,900

0 Bedroom, 0.00 Bathroom, Rural on 0.10 Acres

Sunset Shores, Rural Parkland County, AB

SUNSET SHORES RV RESORT. LAKE LOT FOR SALE!! Best Camping / Lifestyle Decision You will ever make!! Join the fun Sunset Shores Resort Lake Community. This four season RV & park model resort is perfect for families & couples looking to enjoy time outdoors without the hassle of towing & setting up all the time! Or for full time country living in a Park Model Home. Just a short drive west of Edmonton to this private gated community at Isle Lake with pavement to your door. Lot #83 Is a tree lot offering 50 amp power, CITY WATER & full sewer services. Join in on the fun and enjoy the Lake Life in this active Lake community! Amenities include: ATV/Golf cart & pet friendly, walking & ATV trails. Club house, heated pool, laundry house, shower house, pier & marina, tennis, pickle ball, basketball, beach volleyball, playgrounds, great fishing, boating & fun social club activities & events for all ages. Winter fun as well with ice fishing & groomed snowmobile trails, year round access to the resort & clubhouse.