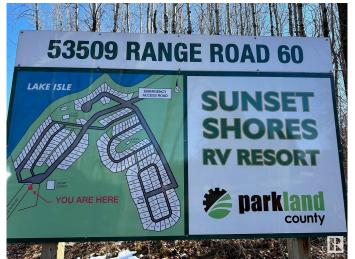

## \$114,900

0 Bedroom, 0.00 Bathroom, Rural on 0.10 Acres

Sunset Shores, Rural Parkland County, AB

SUNSET SHORES RV RESORT. LAKE LOT FOR SALE!! Best Camping / Lifestyle Decision You will ever make!! Join the fun Sunset Shores Resort Lake Community. This four season RV & park model resort is perfect for families & couples looking to enjoy time outdoors without the hassle of towing & setting up all the time! Or for full time country living in a Park Model Home. Just a short drive west of Edmonton to this private gated community at Isle Lake with pavement to your door. Lot #83 Is a tree lot offering 50 amp power, CITY WATER & full sewer services. Join in on the fun and enjoy the Lake Life in this active Lake community! Amenities include: ATV/Golf cart & pet friendly, walking & ATV trails. Club house, heated pool, laundry house, shower house, pier & marina, tennis, pickle ball, basketball, beach volleyball, playgrounds, great fishing, boating & fun social club activities & events for all ages. Winter fun as well with ice fishing & groomed snowmobile trails, year round access to the resort & clubhouse.

# **Community Information**

Address 445 53509 Rge Rd 60
Area Rural Parkland County

Subdivision Sunset Shores

City Rural Parkland County

County ALBERTA

Province AB

Postal Code T7Y 0B5