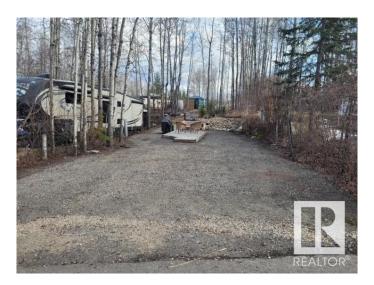

## \$114,900

0 Bedroom, 0.00 Bathroom, Rural on 0.10 Acres

Sunset Shores, Rural Parkland County, AB

SUNSET SHORES RV RESORT. LAKE LOT FOR SALE!! Best Camping / Lifestyle Decision You will ever make!! Join the fun Sunset Shores Resort Lake Community. This four season RV & park model resort is perfect for families & couples looking to enjoy time outdoors without the hassle of towing & setting up all the time! Or for full time country living in a Park Model Home. Just a short drive west of Edmonton to this private gated community at Isle Lake with pavement to your door. Lot #83 Is a tree lot offering 50 amp power, CITY WATER & full sewer services. Join in on the fun and enjoy the Lake Life in this active Lake community! Amenities include: ATV/Golf cart & pet friendly, walking & ATV trails. Club house, heated pool, laundry house, shower house, pier & marina, tennis, pickle ball, basketball, beach volleyball, playgrounds, great fishing, boating & fun social club activities & events for all ages. Winter fun as well with ice fishing & groomed snowmobile trails, year round access to the resort & clubhouse.