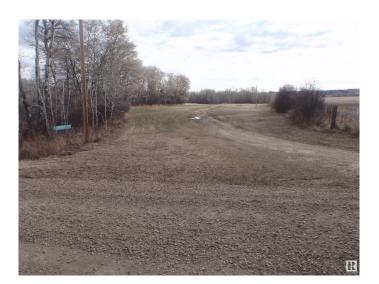

### \$249,900

2 Bedroom, 1.00 Bathroom, 1,056 sqft Rural on 19.77 Acres

None, Rural Barrhead County, AB

SECLUDED 19.77 ACRES ON A DEAD-END ROAD. Located 15 miles SE of Barrhead and 45 minutes NW of Edmonton, this acreage is approx. 75% bush and has a long driveway which provides lots of privacy. The 1056 sqft modular home is situated such that there is a fantastic view to the south. Upgrades include shingles (2017), kitchen cabinets/countertop (2013), furnace (2013), and most windows. The living room is huge, so you could make a third bedroom if required. Comes with underground power, natural gas, and a drilled well (approx. 250'), but NO SEPTIC SYSTEM (currently straight discharge). There are also many sheds to accommodate all your storage needs, plus a heated well house, 2 outside hydrants, and a wooden deck...overlooking a field to the south. If you want a place off of the beaten path, then this just might be what you're looking for.