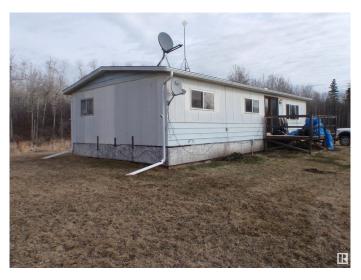

### \$249,900

2 Bedroom, 1.00 Bathroom, 1,056 sqft Rural on 19.77 Acres

None, Rural Barrhead County, AB

SECLUDED 19.77 ACRES ON A DEAD-END ROAD. Located 15 miles SE of Barrhead and 45 minutes NW of Edmonton, this acreage is approx. 75% bush and has a long driveway which provides lots of privacy. The 1056 sqft modular home is situated such that there is a fantastic view to the south. Upgrades include shingles (2017), kitchen cabinets/countertop (2013), furnace (2013), and most windows. The living room is huge, so you could make a third bedroom if required. Comes with underground power, natural gas, and a drilled well (approx. 250'), but NO SEPTIC SYSTEM (currently straight discharge). There are also many sheds to accommodate all your storage needs, plus a heated well house, 2 outside hydrants, and a wooden deck...overlooking a field to the south. If you want a place off of the beaten path, then this just might be what you're looking for.

#### **Essential Information**

MLS® # E4431302 Price \$249,900

Bedrooms 2

Bathrooms 1.00

Full Baths 1

Square Footage 1,056

Acres 19.77 Year Built 1978 Type Rural

Sub-Type Detached Single Family