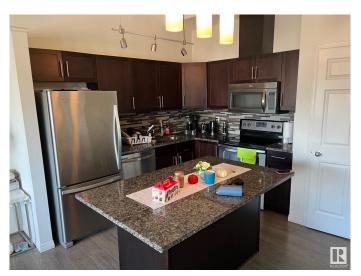

## \$259,900

2 Bedroom, 1.00 Bathroom, 743 sqft Condo / Townhouse on 0.00 Acres

Edgemont (Edmonton), Edmonton, AB

BEAUTIFUL STACKED TOWNHOUSE WITH SINGLE ATTACHED GARAGE, KITCHEN WITH GRANITE COUNTERTOPS, STAINLESS STEEL APPLIANCES, ELECTRIC WALL MOUNTED FIREPLACE, YOUR OWN BALCONY, LOW CONDO FEES, CLOSE TO ANTHONY HENDAY AND SHOPPING.

#### Interior

Appliances Dishwasher-Built-In, Dryer, Refrigerator, Stove-Electric, Window

Coverings

Heating Forced Air-1, Natural Gas

Stories 1

Has Basement Yes

Basement None, No Basement