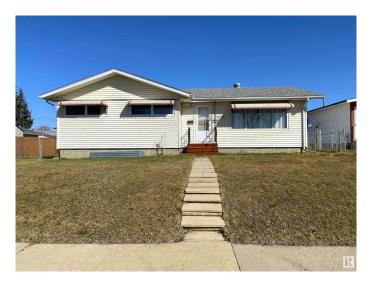

## \$282,000

4 Bedroom, 2.00 Bathroom, 1,020 sqft Single Family on 0.00 Acres

Parkdale (Wetaskiwin), Wetaskiwin, AB

Discover this 3-bedroom bungalow with a heated double garage equipped with 220 wiring. The fully fenced, oversized yard offers plenty of space for activities and quick access to grocery stores, shopping, Highway 13, and 2A. Plenty of parking and room to park an RV! Home features 3 bedrooms upstairs, another in the basement with a possibility for another if needed, 2 full bathrooms, central vacuum system, a spacious basement, and a sunny south-facing front yard. With ample storage both inside and out, including 2 sheds that stay with the property, there's room for all your treasures.

#### **Amenities**

Amenities See Remarks

Parking Double Garage Detached

Interior

Appliances Dishwasher-Portable, Dryer, Hood Fan, Refrigerator, Storage Shed,

Stove-Electric, Washer

Heating Forced Air-1, Natural Gas