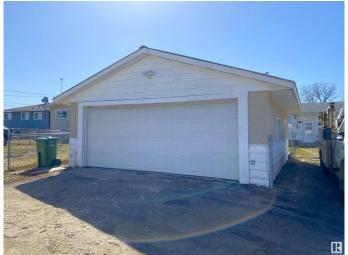

## \$282,000

4 Bedroom, 2.00 Bathroom, 1,020 sqft Single Family on 0.00 Acres

Parkdale (Wetaskiwin), Wetaskiwin, AB

Discover this 3-bedroom bungalow with a heated double garage equipped with 220 wiring. The fully fenced, oversized yard offers plenty of space for activities and quick access to grocery stores, shopping, Highway 13, and 2A. Plenty of parking and room to park an RV! Home features 3 bedrooms upstairs, another in the basement with a possibility for another if needed, 2 full bathrooms, central vacuum system, a spacious basement, and a sunny south-facing front yard. With ample storage both inside and out, including 2 sheds that stay with the property, there's room for all your treasures.

Stories 2

Has Basement Yes

Basement Full, Finished