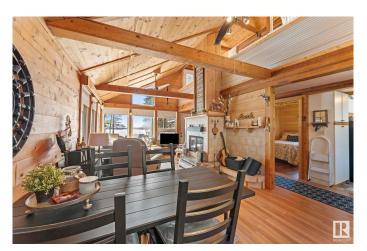

### \$479,000

2 Bedroom, 1.00 Bathroom, 979 sqft Rural on 0.24 Acres

Gilwood Beach, Rural Leduc County, AB

Welcome to Gilwood beach the hidden gem of Pigeon Lake! Enjoy Lake front living with Lot size of .24 acre (50' Wide X 216' Deep) Breathtaking Cottage with open beam Vaulted ceilings showcasing the character and charm. Wood Burning gas fire place, Galley kitchen, 2 bdrms on the main floor, 4 pce bath, and a bright open loft with a Balcony looking over the lake and 2 addition built in Beds!!! Notable Updated include lighting, Flooring, Windows, outdoor shower, Loft has been completely renovated and a new deck addition! Water quality and depth is outstanding. The entire yard has been cleared and professionally landscaped. 4 season cabin with natural gas (Forced air) Gilwood Beach is a tranquil neighborhood that will provide memories for years to come. Dont wait to start making memories at the lake!

## **Amenities**

Features Deck, Gazebo, Open Beam, Vaulted Ceiling

#### Interior

Heating Forced Air-1, Natural Gas

Fireplace Yes Stories 2

Has Basement Yes

Basement None, No Basement

## **Exterior**

Exterior Wood

Exterior Features Backs Onto Lake, Beach Access, Boating, Golf Nearby, Lake View,

Landscaped, Private Setting

Construction Wood Foundation Block