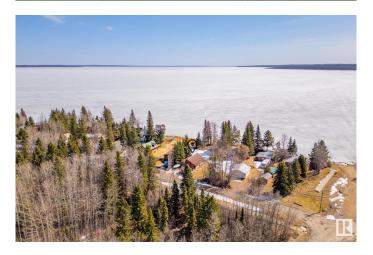

### \$479,000

2 Bedroom, 1.00 Bathroom, 979 sqft Rural on 0.24 Acres

Gilwood Beach, Rural Leduc County, AB

Welcome to Gilwood beach the hidden gem of Pigeon Lake! Enjoy Lake front living with Lot size of .24 acre (50' Wide X 216' Deep) Breathtaking Cottage with open beam Vaulted ceilings showcasing the character and charm. Wood Burning gas fire place, Galley kitchen, 2 bdrms on the main floor, 4 pce bath, and a bright open loft with a Balcony looking over the lake and 2 addition built in Beds!!! Notable Updated include lighting, Flooring, Windows, outdoor shower, Loft has been completely renovated and a new deck addition! Water quality and depth is outstanding. The entire yard has been cleared and professionally landscaped. 4 season cabin with natural gas (Forced air) Gilwood Beach is a tranquil neighborhood that will provide memories for years to come. Dont wait to start making memories at the lake!

# **Community Information**

Address 90 47263 Hwy 771
Area Rural Leduc County

Subdivision Gilwood Beach

City Rural Leduc County

County ALBERTA

Province AB

Postal Code T0C 2C0

## **Exterior**

Exterior Wood

Exterior Features Backs Onto Lake, Beach Access, Boating, Golf Nearby, Lake View,

Landscaped, Private Setting

Construction Wood Foundation Block