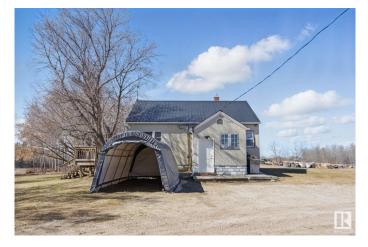

## \$1,098,000

0 Bedroom, 0.00 Bathroom, Land Commercial on 0.00 Acres

None, Rural Parkland County, AB

Unique multi-use land opportunity just 5 mins west of Stony Plain, off HiWay 16a. This 6.98-acre property, zoned agricultural in Parkland County, includes a thriving 10yr Turn-Key Firewood business with log supply and equipment. Also, Environmental and related impact studies completed for development of 135 RV storage site, and is in final approval phase. Prime Hi-way Frontage offers excellent exposure. Sale features skid steer, 3 C-can containers of contractor tools, lawn/snow equipment, and a classic 1951 Chevy Skyline. Includes an older 2-bedroom home with newer furnace, hot water tank, and concrete foundation. Water supplied via drilled well. Out buildings include, Barn and double detached garage.