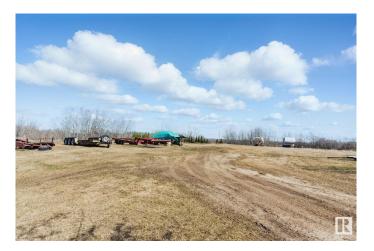

## \$1,098,000

0 Bedroom, 0.00 Bathroom, Land Commercial on 0.00 Acres

None, Rural Parkland County, AB

Unique multi-use land opportunity just 5 mins west of Stony Plain, off HiWay 16a. This 6.98-acre property, zoned agricultural in Parkland County, includes a thriving 10yr Turn-Key Firewood business with log supply and equipment. Also, Environmental and related impact studies completed for development of 135 RV storage site, and is in final approval phase. Prime Hi-way Frontage offers excellent exposure. Sale features skid steer, 3 C-can containers of contractor tools, lawn/snow equipment, and a classic 1951 Chevy Skyline. Includes an older 2-bedroom home with newer furnace, hot water tank, and concrete foundation. Water supplied via drilled well. Out buildings include, Barn and double detached garage.