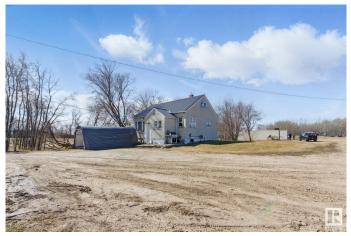

## \$1,098,000

0 Bedroom, 0.00 Bathroom, Land Commercial on 0.00 Acres

None, Rural Parkland County, AB

Unique multi-use land opportunity just 5 mins west of Stony Plain, off HiWay 16a. This 6.98-acre property, zoned agricultural in Parkland County, includes a thriving 10yr Turn-Key Firewood business with log supply and equipment. Also, Environmental and related impact studies completed for development of 135 RV storage site, and is in final approval phase. Prime Hi-way Frontage offers excellent exposure. Sale features skid steer, 3 C-can containers of contractor tools, lawn/snow equipment, and a classic 1951 Chevy Skyline. Includes an older 2-bedroom home with newer furnace, hot water tank, and concrete foundation. Water supplied via drilled well. Out buildings include, Barn and double detached garage.