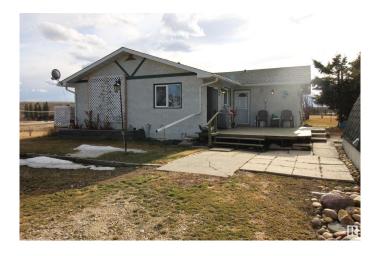

#### \$450.000

3 Bedroom, 2.00 Bathroom, 1,436 sqft Rural on 24.61 Acres

Lac Ste Anne, Rural Lac Ste. Anne County, AB

This is the one! Cozy acreage right on the creek. Just off pavement so your vehicles will stay clean. Well kept home with same owner for over 40 years. 3 bed with 2 bath (Custom tile shower in ensuite) Updated appliances, flooring, furnace and hot water tank. Quality built deck for entertaining. Big vegetable garden! Insulated and heated shop with concrete floor. 24.6 acres of space to roam. Move in ready. Water and electrical lines running to old corrals for installation of stock waterer if desired. Manicured and well kept yard with mature foliage. Sheds and greenhouse do not come with property. Aerial image dimensions for reference only.

#### **Amenities**

Features Deck, No Smoking Home, Parking-Extra, Workshop, See Remarks

#### **Exterior**

Exterior Wood

Exterior Features Hillside, Private Setting, Recreation Use, River View, Rolling Land,

Vegetable Garden, Partially Fenced

Construction Wood Foundation Slab