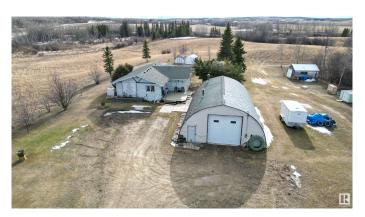

#### \$450.000

3 Bedroom, 2.00 Bathroom, 1,436 sqft Rural on 24.61 Acres

Lac Ste Anne, Rural Lac Ste. Anne County, AB

This is the one! Cozy acreage right on the creek. Just off pavement so your vehicles will stay clean. Well kept home with same owner for over 40 years. 3 bed with 2 bath (Custom tile shower in ensuite) Updated appliances, flooring, furnace and hot water tank. Quality built deck for entertaining. Big vegetable garden! Insulated and heated shop with concrete floor. 24.6 acres of space to roam. Move in ready. Water and electrical lines running to old corrals for installation of stock waterer if desired. Manicured and well kept yard with mature foliage. Sheds and greenhouse do not come with property. Aerial image dimensions for reference only.

#### **Amenities**

Features Deck, No Smoking Home, Parking-Extra, Workshop, See Remarks

#### **Exterior**

Exterior Wood

Exterior Features Hillside, Private Setting, Recreation Use, River View, Rolling Land,

Vegetable Garden, Partially Fenced

Construction Wood Foundation Slab