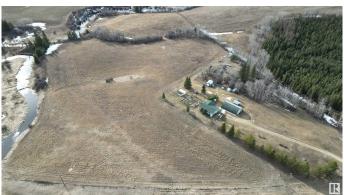

#### \$450.000

3 Bedroom, 2.00 Bathroom, 1,436 sqft Rural on 24.61 Acres

Lac Ste Anne, Rural Lac Ste. Anne County, AB

This is the one! Cozy acreage right on the creek. Just off pavement so your vehicles will stay clean. Well kept home with same owner for over 40 years. 3 bed with 2 bath (Custom tile shower in ensuite) Updated appliances, flooring, furnace and hot water tank. Quality built deck for entertaining. Big vegetable garden! Insulated and heated shop with concrete floor. 24.6 acres of space to roam. Move in ready. Water and electrical lines running to old corrals for installation of stock waterer if desired. Manicured and well kept yard with mature foliage. Sheds and greenhouse do not come with property. Aerial image dimensions for reference only.

#### **Exterior**

Exterior Wood

Exterior Features Hillside, Private Setting, Recreation Use, River View, Rolling Land,

Vegetable Garden, Partially Fenced

Construction Wood Foundation Slab