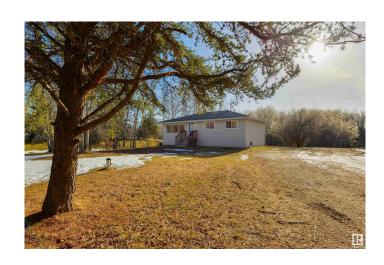

### \$375,000

3 Bedroom, 1.00 Bathroom, 1,115 sqft Rural on 1.17 Acres

Heatherlea, Rural Parkland County, AB

Not too big, not too small, this acreage is just right! Backing onto ENVIRONMENTAL RESERVE, this bungalow features laminate flooring, a large living room, great kitchen with picture window overlooking the yard, spacious dining room with garden doors leading out to the 2-tiered deck, 3 bedrooms, 1 bathroom, and a partially-finished WALK-OUT basement with 9' ceilings! Whether you have big dreams of renovating this home to make it your own, building a garage/shop, or leaving it just the way it is, this property is beautifully treed and only a short drive to Spruce Grove & Stony Plain.

#### **Exterior**

Exterior Wood

Exterior Features Backs Onto Park/Trees, Environmental Reserve, Landscaped, Private

Setting, Ravine View, Recreation Use, Schools, Treed Lot, See Remarks

Construction Wood

Foundation Preserved Wood