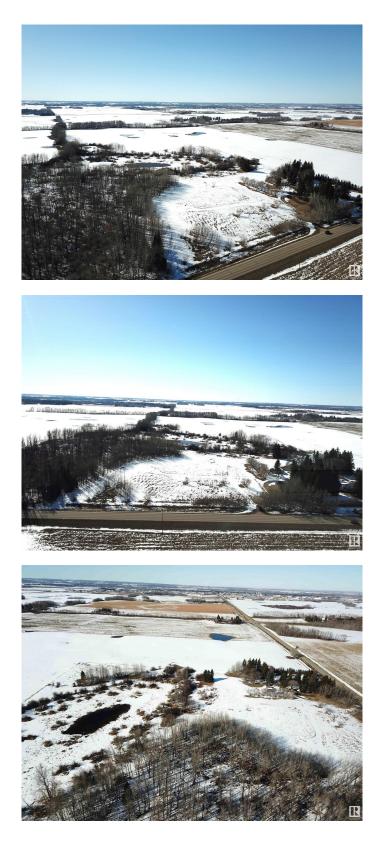

### \$394,900

0 Bedroom, 0.00 Bathroom, Rural on 17.25 Acres

None, Rural Parkland County, AB

Just minutes south of Spruce Grove, this stunning 17.25 acre vacant land parcel is a dream waiting to unfold. Easily accessible with all paved roads, the property features gently rolling terrain that offers a harmonious blend of open spaces and lush treed areas. Whether you're envisioning your dream home or exploring the possibilities for your next venture, this breathtaking slice of nature is the perfect canvas. Immerse yourself in the beauty and serenity of the landscape as spring breathes new life into the surroundings. This is your chance to secure a breathtaking property that promises endless possibilities and timeless appeal.