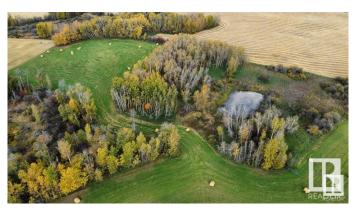

### \$499,000

0 Bedroom, 0.00 Bathroom, Rural on 32.62 Acres

None, Rural Parkland County, AB

Gorgeous parcel of land with several building site options from flat to hilly land, ideal for building a walk out home. There are several groups of trees and 3 ponds throughout the property for added privacy. Located 4.8 km's south from Highway 16 and its a few minutes west of Stony Plain. Drive to work in West Edmonton in about 30 minutes. Close to several beautiful Lakes(Jackfish Lake), Wabamum Provincial lake & park, Alberta Beach, ect. Power and gas to the property line.

### **Exterior**

Exterior Features Backs Onto Park/Trees, Golf Nearby, Hillside, Private Setting, Rolling

Land, Stream/Pond, Treed Lot, Partially Fenced