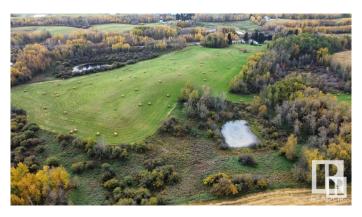

### \$499,000

0 Bedroom, 0.00 Bathroom, Rural on 32.62 Acres

None, Rural Parkland County, AB

Gorgeous parcel of land with several building site options from flat to hilly land, ideal for building a walk out home. There are several groups of trees and 3 ponds throughout the property for added privacy. Located 4.8 km's south from Highway 16 and its a few minutes west of Stony Plain. Drive to work in West Edmonton in about 30 minutes. Close to several beautiful Lakes(Jackfish Lake), Wabamum Provincial lake & park, Alberta Beach, ect. Power and gas to the property line.

### **Exterior**

Exterior Features Backs Onto Park/Trees, Golf Nearby, Hillside, Private Setting, Rolling

Land, Stream/Pond, Treed Lot, Partially Fenced