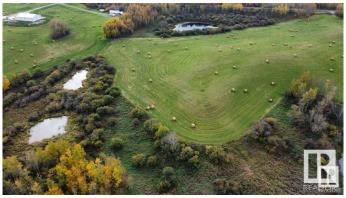

### \$499,000

0 Bedroom, 0.00 Bathroom, Rural on 32.62 Acres

None, Rural Parkland County, AB

Gorgeous parcel of land with several building site options from flat to hilly land, ideal for building a walk out home. There are several groups of trees and 3 ponds throughout the property for added privacy. Located 4.8 km's south from Highway 16 and its a few minutes west of Stony Plain. Drive to work in West Edmonton in about 30 minutes. Close to several beautiful Lakes(Jackfish Lake), Wabamum Provincial lake & park, Alberta Beach, ect. Power and gas to the property line.

### **Exterior**

Exterior Features Backs Onto Park/Trees, Golf Nearby, Hillside, Private Setting, Rolling

Land, Stream/Pond, Treed Lot, Partially Fenced