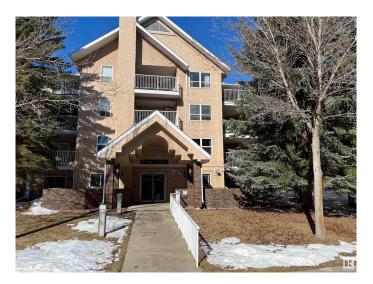

# \$152,500 - 107 9760 176 Street, Edmonton

MLS® #E4429258

#### \$152,500

2 Bedroom, 2.00 Bathroom, 893 sqft Condo / Townhouse on 0.00 Acres

Terra Losa, Edmonton, AB

Well maintained 55 plus building in Terra Losa. 2 bedrooms and 2 bathrooms with en suite laundry. Great VALUE! Close to public transportation and shopping.

## **Community Information**

| Address     | 107 9760 176 Street |  |
|-------------|---------------------|--|
| Area        | Edmonton            |  |
| Subdivision | Terra Losa          |  |
| City        | Edmonton            |  |
| County      | ALBERTA             |  |
| Province    | AB                  |  |

#### Exterior

| Exterior          | Wood, Stucco                                        |
|-------------------|-----------------------------------------------------|
| Exterior Features | Public Transportation, Shopping Nearby, See Remarks |
| Roof              | Asphalt Shingles                                    |
| Construction      | Wood, Stucco                                        |
| Foundation        | Concrete Perimeter                                  |