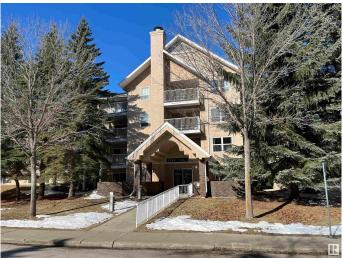

# \$152,500 - 107 9760 176 Street, Edmonton

MLS® #E4429258

#### \$152,500

2 Bedroom, 2.00 Bathroom, 893 sqft Condo / Townhouse on 0.00 Acres

Terra Losa, Edmonton, AB

Well maintained 55 plus building in Terra Losa. 2 bedrooms and 2 bathrooms with en suite laundry. Great VALUE! Close to public transportation and shopping.

## **Community Information**

| Address     | 107 9760 176 Street |  |
|-------------|---------------------|--|
| Area        | Edmonton            |  |
| Subdivision | Terra Losa          |  |
| City        | Edmonton            |  |
| County      | ALBERTA             |  |
| Province    | AB                  |  |

#### Exterior

| Exterior          | Wood, Stucco                                        |
|-------------------|-----------------------------------------------------|
| Exterior Features | Public Transportation, Shopping Nearby, See Remarks |
| Roof              | Asphalt Shingles                                    |
| Construction      | Wood, Stucco                                        |
| Foundation        | Concrete Perimeter                                  |