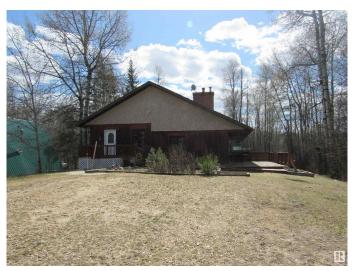

### \$310,000

4 Bedroom, 2.00 Bathroom, 1,648 sqft Rural on 0.18 Acres

None, Rural Barrhead County, AB

Beautiful family home at Thunderlake. This large home has been well maintained over the years and could be enjoyed as is or easily modernized to suit anyone's personal style. The main floor features an absolutely massive great room partially separated by a beautiful fireplace feature wall. The kitchen is well equipped and does have room for a breakfast table as well. Also on the main floor is the master bedroom with walk through closet and ensuite. The basement is brightly lit by large windows and features three additional bedrooms, a bathroom and laundry area. The yard is plenty big without becoming a burden. There is also room to add a garage in the future. Come and take a look!

#### **Exterior**

Exterior Wood

Exterior Features Landscaped, No Back Lane, Not Fenced, Treed Lot, See Remarks

Construction Wood

Foundation Concrete Perimeter