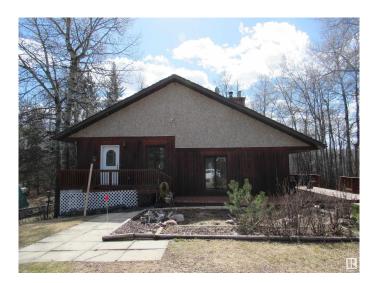

### \$310,000

4 Bedroom, 2.00 Bathroom, 1,648 sqft Rural on 0.18 Acres

None, Rural Barrhead County, AB

Beautiful family home at Thunderlake. This large home has been well maintained over the years and could be enjoyed as is or easily modernized to suit anyone's personal style. The main floor features an absolutely massive great room partially separated by a beautiful fireplace feature wall. The kitchen is well equipped and does have room for a breakfast table as well. Also on the main floor is the master bedroom with walk through closet and ensuite. The basement is brightly lit by large windows and features three additional bedrooms, a bathroom and laundry area. The yard is plenty big without becoming a burden. There is also room to add a garage in the future. Come and take a look!

#### **Amenities**

Features Off Street Parking, Deck, Dog Run-Fenced In, No Smoking Home,

Sunroom, Wood Windows, See Remarks

#### **Exterior**

Exterior Wood

Exterior Features Landscaped, No Back Lane, Not Fenced, Treed Lot, See Remarks

Construction Wood

Foundation Concrete Perimeter