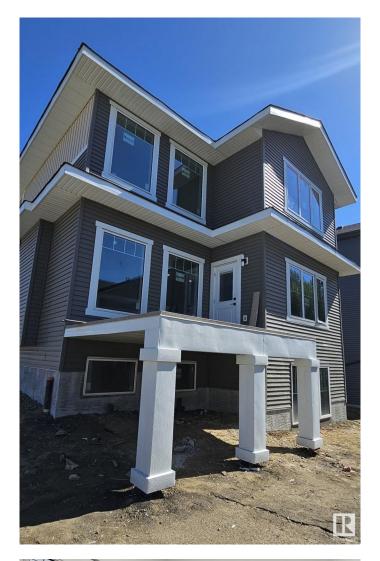

### \$769,900

4 Bedroom, 3.00 Bathroom, 2,406 sqft Single Family on 0.00 Acres

Hawks Ridge, Edmonton, AB

Brand new build 2406 Sq Ft 2 storey home on a corner lot with a private and amazing location backing a quiet walking path, treeline and protected green space. This home has a open concept with 4 bedrooms upstairs with a beautiful ensuite bath with tub and enclosed modern glass shower and second floor laundry and also a large bonus room overlooking a modern concept main floor with high ceilings and modern finishing's. The home also features a SEPERATE SIDE ENTRANCE to basement with potential for a legal secondary suite. The main floor also has a office/Den area and a beautiful kitchen area with large mud room and walk through pantry and a full bath on the main. This home is amazing and provides perfect spaces for a growing family.

Fireplaces Insert

Stories 2

Has Basement Yes

Basement Full, Unfinished

**Exterior** 

Exterior Wood, Vinyl

Exterior Features Cul-De-Sac, See Remarks

Roof Asphalt Shingles