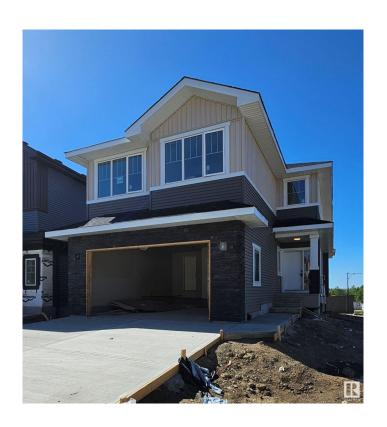

### \$769,900

4 Bedroom, 3.00 Bathroom, 2,406 sqft Single Family on 0.00 Acres

Hawks Ridge, Edmonton, AB

Brand new build 2406 Sq Ft 2 storey home on a corner lot with a private and amazing location backing a quiet walking path, treeline and protected green space. This home has a open concept with 4 bedrooms upstairs with a beautiful ensuite bath with tub and enclosed modern glass shower and second floor laundry and also a large bonus room overlooking a modern concept main floor with high ceilings and modern finishing's. The home also features a SEPERATE SIDE ENTRANCE to basement with potential for a legal secondary suite. The main floor also has a office/Den area and a beautiful kitchen area with large mud room and walk through pantry and a full bath on the main. This home is amazing and provides perfect spaces for a growing family.

#### **Essential Information**

MLS® # E4428619

Price \$769,900

Bedrooms 4

Bathrooms 3.00

Full Baths 3

Square Footage 2,406 Acres 0.00 Year Built 2025 Type Single Family

Sub-Type Detached Single Family

Style 2 Storey
Status Active