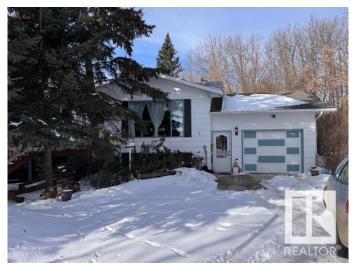

### \$495,000

6 Bedroom, 2.50 Bathroom, 2,896 sqft Rural on 8.97 Acres

None, Rural Barrhead County, AB

This might be just what you are looking for!!
Only 6 kms from Neerlandia, 25 kms from
Barrhead and only 1 mile off pavement!! 9
Acres of room, a beautiful 6 bedroom, 3 bath
2800 plus sq ft home in pristine condition with
lots of room for a family, room for relaxing in
the large family rec area and dining room!
Comes with a single attached garage, a 20 by
30 RV or storage shed, an older
barn/workshop, mature treed yard with lots of
privacy, 2 dugouts, and so much more. A must
see!! The large family room was added in
1987. Roof was redone in 2018.

## **Exterior**

Exterior Wood

Exterior Features Fruit Trees/Shrubs, Landscaped, No Through Road, Private Setting,

Stream/Pond, Treed Lot, See Remarks

Construction Wood

Foundation Concrete Perimeter