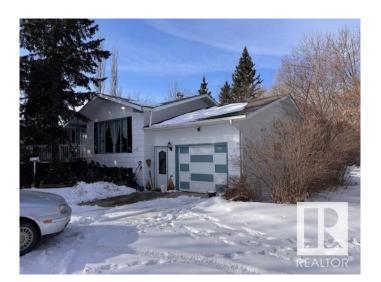

### \$495,000

6 Bedroom, 2.50 Bathroom, 2,896 sqft Rural on 8.97 Acres

None, Rural Barrhead County, AB

This might be just what you are looking for!!
Only 6 kms from Neerlandia, 25 kms from
Barrhead and only 1 mile off pavement!! 9
Acres of room, a beautiful 6 bedroom, 3 bath
2800 plus sq ft home in pristine condition with
lots of room for a family, room for relaxing in
the large family rec area and dining room!
Comes with a single attached garage, a 20 by
30 RV or storage shed, an older
barn/workshop, mature treed yard with lots of
privacy, 2 dugouts, and so much more. A must
see!! The large family room was added in
1987. Roof was redone in 2018.

## **Exterior**

Exterior Wood

Exterior Features Fruit Trees/Shrubs, Landscaped, No Through Road, Private Setting,

Stream/Pond, Treed Lot, See Remarks

Construction Wood

Foundation Concrete Perimeter