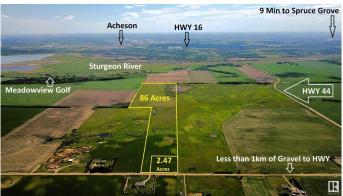

### \$299,800

0 Bedroom, 0.00 Bathroom, Rural on 2.47 Acres

None, Rural Sturgeon County, AB

DREAM ACREAGE - Ideally located at the TOP OF THE HILL just 10 MIN FROM ST.ALBERT, Edmonton or Spruce Grove. BUILD YOUR DREAM HOME with views to the South, ADD A SHOP or a Second Residence, all are PERMITTED UNDER THE ZONING. Newly subdivided 2.47 acres is 100m x 100m. Power and Gas at the road and less than 1km of gravel. GREAT OPPORTUNITY to get into the country and still be close to town. Adjacent 86 Acres of FARM LAND ALSO AVAILABLE - E4428414. High producing soil, seeded to pasture and hay and suitable for grains. Cross fenced and SET UP FOR HORSES with multiple ponds.

## **Essential Information**

MLS® # E4428411 Price \$299,800

Bathrooms 0.00
Acres 2.47
Type Rural

Sub-Type Vacant Lot/Land

Status Active