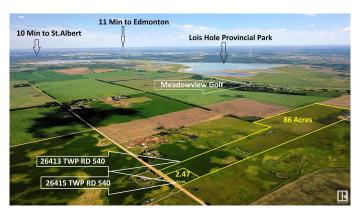

### \$299,800

0 Bedroom, 0.00 Bathroom, Rural on 2.47 Acres

None, Rural Sturgeon County, AB

DREAM ACREAGE - Ideally located at the TOP OF THE HILL just 10 MIN FROM ST.ALBERT, Edmonton or Spruce Grove. BUILD YOUR DREAM HOME with views to the South, ADD A SHOP or a Second Residence, all are PERMITTED UNDER THE ZONING. Newly subdivided 2.47 acres is 100m x 100m. Power and Gas at the road and less than 1km of gravel. GREAT OPPORTUNITY to get into the country and still be close to town. Adjacent 86 Acres of FARM LAND ALSO AVAILABLE - E4428414. High producing soil, seeded to pasture and hay and suitable for grains. Cross fenced and SET UP FOR HORSES with multiple ponds.

## **Essential Information**

MLS® # E4428411 Price \$299,800

Bathrooms 0.00
Acres 2.47
Type Rural

Sub-Type Vacant Lot/Land

Status Active