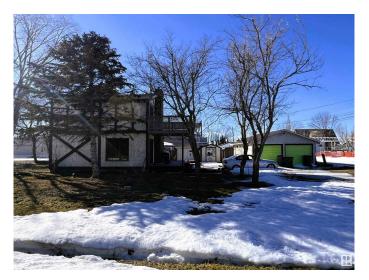

## \$200,000

2 Bedroom, 1.00 Bathroom, 1,248 sqft Rural on 0.00 Acres

Val Quentin, Rural Lac Ste. Anne County, AB

\*\*INVESTMENT & OPPORTUNITY **KNOCKS\*\*** This Corner Lot Fixer Upper located in Val Quentin next to Alberta Beach has the perfect location with Unobstructed Lake Views. Direct Access to the Lake is right across the street!! For the hardworking individual this property could be brought back to life. There is lots to do but with sweat equity and a vision this cute little home could be the perfect lake retreat. Just blocks away is Alberta Beach with several Amenties, Museum, Campground, Beachside Market & of course... the Beach!! Highly sought after lake location due to being only 45mins from St.Albert & Edmonton. You don't want to miss out on this opportunity.

## **Essential Information**

MLS® # E4428274 Price \$200,000

Bedrooms 2
Bathrooms 1.00

Full Baths 1

Type

Square Footage 1,248 Acres 0.00 Year Built 1984

Rural

Sub-Type Detached Single Family

#### **Exterior**

Exterior Wood

Exterior Features Boating, Corner Lot, Flat Site, Lake Access Property, Lake View,

Landscaped, Level Land, Not Fenced, See Remarks

Construction Wood

Foundation Concrete Perimeter