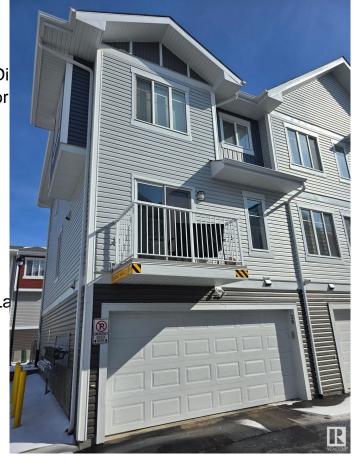

#### \$359,900

2 Bedroom, 2.50 Bathroom, 1,256 sqft Condo / Townhouse on 0.00 Acres

Chappelle Area, Edmonton, AB

Welcome to this stunning open-concept townhome in the sought-after community of Chappelle! This 2 bedroom, 2.5 bathroom home offers a private fenced yard, an attached 2-car garage, in-suite laundry, low condo fees, and the comfort of Air Conditioning. The unit features a spacious living room, modern kitchen, two bedrooms with attached full bathroom, and plenty of storage. With quality finishes, stainless steel appliances, and laminate flooring. Perfectly located, you're steps away from serene ponds, walking trails, and community gardens, with easy access to schools, transit, and the Henday. Residents also enjoy access to Chappelle Gardens' recreation centre, skating rink, and more.

#### **Amenities**

Amenities Air Conditioner, No Animal H

Parking Spaces 2

Parking Double Garage Attached