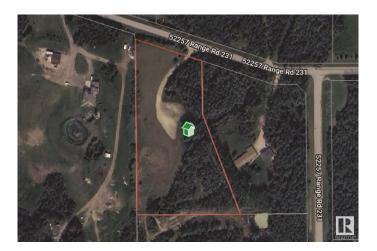

## **Community Information**

Address 52257 Rge Rd 231

Area Rural Strathcona County

Subdivision Sconadale

City Rural Strathcona County

County ALBERTA

Province AB

Postal Code T8B 1A7