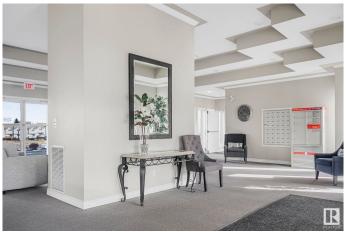

### \$267,000

2 Bedroom, 2.00 Bathroom, 1,123 sqft Condo / Townhouse on 0.00 Acres

Terra Losa, Edmonton, AB

Beautiful 45+ building holds this bright and inviting 2-bedroom, 2-bath condo of 1123sq.ft. This unit is featuring large windows throughout, which fills the home with natural light. The spacious living room includes an electric fireplace, which can be also seen from the dining area The kitchen has newer stainless-steel appliances, white cabinets, & updated Lino on the floor. The primary bedroom boasts a huge walk-in closet & a 3-piece ensuite. The shower has built-in seat. The 4-piece main bath is also generous in size. The 2 nd room could be your craft room/ guest room, whatever you would like it to be. Also included is a walk in laundry room. After a long day enjoy sitting on your roomy deck, that faces southeast. For convenience, there's a big storage cage in front of parking stall. Enjoy the peaceful surroundings, low-maintenance living, & community amenities like a gym, library & games room which holds a pool tables, dart boards & shuffle board, plus the building backs onto a tranquil lake.

### Amenities

| Amenities         | Off Street Parking, On Street Parking, Ceiling 9 ft., Closet Organizers,<br>Deck, Detectors Smoke, Exercise Room, Intercom, No Animal Home, No<br>Smoking Home, Parking-Visitor, Party Room, Secured Parking, Security<br>Door, Social Rooms, Sprinkler Sys-Underground, Storage-In-Suite, Vinyl<br>Windows, See Remarks, Storage Cage |  |
|-------------------|----------------------------------------------------------------------------------------------------------------------------------------------------------------------------------------------------------------------------------------------------------------------------------------------------------------------------------------|--|
| Parking Spaces    | 1                                                                                                                                                                                                                                                                                                                                      |  |
| Parking           | Heated, Single Indoor, Underground                                                                                                                                                                                                                                                                                                     |  |
| Is Waterfront     | Yes                                                                                                                                                                                                                                                                                                                                    |  |
| Interior          |                                                                                                                                                                                                                                                                                                                                        |  |
| Interior Features | ensuite bathroom                                                                                                                                                                                                                                                                                                                       |  |
| Appliances        | Dishwasher-Built-In, Dryer, Fan-Ceiling, Microwave Hood Fan, Refrigerator, Stove-Electric, Washer                                                                                                                                                                                                                                      |  |
| Heating           | Forced Air-1, Natural Gas                                                                                                                                                                                                                                                                                                              |  |
| Fireplace         | Yes                                                                                                                                                                                                                                                                                                                                    |  |
| Fireplaces        | Corner                                                                                                                                                                                                                                                                                                                                 |  |
| # of Stories      | 4                                                                                                                                                                                                                                                                                                                                      |  |
| Stories           | 1                                                                                                                                                                                                                                                                                                                                      |  |