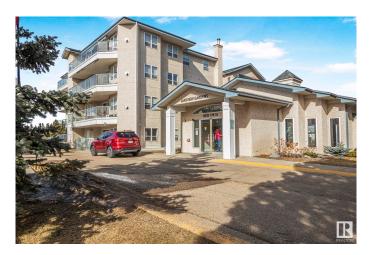

### \$267,000

2 Bedroom, 2.00 Bathroom, 1,123 sqft Condo / Townhouse on 0.00 Acres

Terra Losa, Edmonton, AB

Beautiful 45+ building holds this bright and inviting 2-bedroom, 2-bath condo of 1123sq.ft. This unit is featuring large windows throughout, which fills the home with natural light. The spacious living room includes an electric fireplace, which can be also seen from the dining area The kitchen has newer stainless-steel appliances, white cabinets, & updated Lino on the floor. The primary bedroom boasts a huge walk-in closet & a 3-piece ensuite. The shower has built-in seat. The 4-piece main bath is also generous in size. The 2 nd room could be your craft room/ guest room, whatever you would like it to be. Also included is a walk in laundry room. After a long day enjoy sitting on your roomy deck, that faces southeast. For convenience, there's a big storage cage in front of parking stall. Enjoy the peaceful surroundings, low-maintenance living, & community amenities like a gym, library & games room which holds a pool tables, dart boards & shuffle board, plus the building backs onto a tranquil lake.

| Has Basement      | Yes                                                                                                                                                           |
|-------------------|---------------------------------------------------------------------------------------------------------------------------------------------------------------|
| Basement          | None, No Basement                                                                                                                                             |
| Exterior          |                                                                                                                                                               |
| Exterior          | Wood, Stucco                                                                                                                                                  |
| Exterior Features | Backs Onto Lake, Flat Site, Landscaped, Low Maintenance Landscape,<br>Public Transportation, Recreation Use, Shopping Nearby, Ski Hill<br>Nearby, See Remarks |
| Roof              | Asphalt Shingles                                                                                                                                              |
| Construction      | Wood, Stucco                                                                                                                                                  |
| Foundation        | Concrete Perimeter                                                                                                                                            |