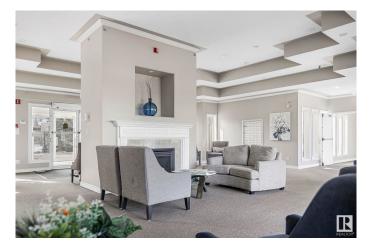

### \$267,000

2 Bedroom, 2.00 Bathroom, 1,123 sqft Condo / Townhouse on 0.00 Acres

Terra Losa, Edmonton, AB

Beautiful 45+ building holds this bright and inviting 2-bedroom, 2-bath condo of 1123sq.ft. This unit is featuring large windows throughout, which fills the home with natural light. The spacious living room includes an electric fireplace, which can be also seen from the dining area The kitchen has newer stainless-steel appliances, white cabinets, & updated Lino on the floor. The primary bedroom boasts a huge walk-in closet & a 3-piece ensuite. The shower has built-in seat. The 4-piece main bath is also generous in size. The 2 nd room could be your craft room/ guest room, whatever you would like it to be. Also included is a walk in laundry room. After a long day enjoy sitting on your roomy deck, that faces southeast. For convenience, there's a big storage cage in front of parking stall. Enjoy the peaceful surroundings, low-maintenance living, & community amenities like a gym, library & games room which holds a pool tables, dart boards & shuffle board, plus the building backs onto a tranquil lake.