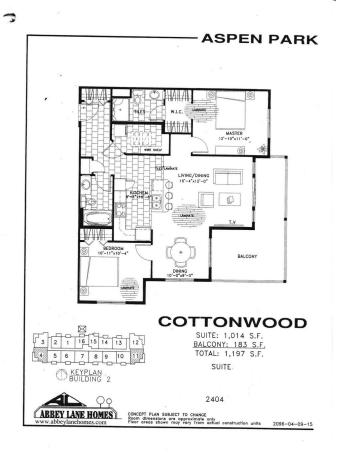

## \$299,900

2 Bedroom, 2.00 Bathroom, 953 sqft Condo / Townhouse on 0.00 Acres

Aspen Trails, Sherwood Park, AB

Gorgeous TOP (Nine foot ceilings) floor executive appartment with Expresso cabinets and granite countertops! Ensuite laundry and 2 titled parking stalls. Wrap around deck with SW exposure and roughed in for A/C....Beautiful!! Propane BBQ's only. No pet bulding

# **Essential Information**

MLS® # E4427744

Price \$299,900

Bedrooms 2

Bathrooms 2.00

Full Baths 2

Square Footage 953

Acres 0.00