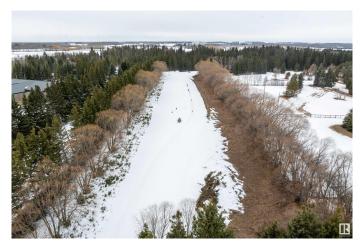

# \$220,000

0 Bedroom, 0.00 Bathroom, Rural on 4.38 Acres

None, Rural Wetaskiwin County, AB

Welcome to this prime lot in Wetaskiwin County. Discover the perfect blend of privacy, nature, and convenience with this stunning 4.38-acre vacant lot nestled in Wetaskiwin County. Fully treed and thoughtfully maintained, this property offers a serene escape with minimal upkeep required. The newly installed gravel driveway provides easy access to the designated build site, which is already equipped with services to simplify your construction plans. The lot's walkout design offers the opportunity to create a home with picturesque views and natural landscaping. A newly drilled well with a pump ensures reliable water access, and a thoughtfully constructed root cellar built into the hillside offers excellent storage options. Located near Wetaskiwin, this property provides a perfect balance of peaceful seclusion and convenient access to local amenities. Whether you're looking to build your dream home, a private retreat, or an investment property, this exceptional lot offers endless potential.

#### **Exterior**

Exterior Features Private Setting, Treed Lot