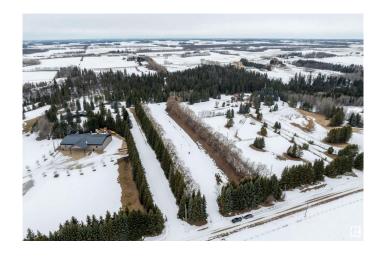

# \$220,000

0 Bedroom, 0.00 Bathroom, Rural on 4.38 Acres

None, Rural Wetaskiwin County, AB

Welcome to this prime lot in Wetaskiwin County. Discover the perfect blend of privacy, nature, and convenience with this stunning 4.38-acre vacant lot nestled in Wetaskiwin County. Fully treed and thoughtfully maintained, this property offers a serene escape with minimal upkeep required. The newly installed gravel driveway provides easy access to the designated build site, which is already equipped with services to simplify your construction plans. The lot's walkout design offers the opportunity to create a home with picturesque views and natural landscaping. A newly drilled well with a pump ensures reliable water access, and a thoughtfully constructed root cellar built into the hillside offers excellent storage options. Located near Wetaskiwin, this property provides a perfect balance of peaceful seclusion and convenient access to local amenities. Whether you're looking to build your dream home, a private retreat, or an investment property, this exceptional lot offers endless potential.

#### **Exterior**

Exterior Features Private Setting, Treed Lot