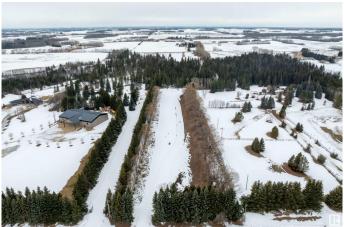

# \$220,000

0 Bedroom, 0.00 Bathroom, Rural on 4.38 Acres

None, Rural Wetaskiwin County, AB

Welcome to this prime lot in Wetaskiwin County. Discover the perfect blend of privacy, nature, and convenience with this stunning 4.38-acre vacant lot nestled in Wetaskiwin County. Fully treed and thoughtfully maintained, this property offers a serene escape with minimal upkeep required. The newly installed gravel driveway provides easy access to the designated build site, which is already equipped with services to simplify your construction plans. The lot's walkout design offers the opportunity to create a home with picturesque views and natural landscaping. A newly drilled well with a pump ensures reliable water access, and a thoughtfully constructed root cellar built into the hillside offers excellent storage options. Located near Wetaskiwin, this property provides a perfect balance of peaceful seclusion and convenient access to local amenities. Whether you're looking to build your dream home, a private retreat, or an investment property, this exceptional lot offers endless potential.

#### **Exterior**

Exterior Features Private Setting, Treed Lot