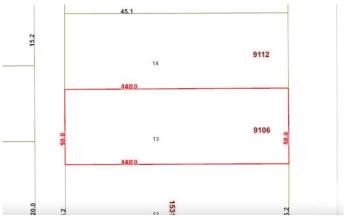

#### \$450,000

5 Bedroom, 2.00 Bathroom, 971 sqft Single Family on 0.00 Acres

Jasper Park, Edmonton, AB

Attention Families, Developers and Investors! This well-maintained home on a 50' x 148' lot in Jasper Park offers 687 sq/m of prime redevelopment potential. Featuring a double detached garage, west-facing backyard, front driveway, and rear alley access, it's ideal for families, tenants, or developers seeking their next multi-unit project. Conveniently located near West Edmonton Mall, Whitemud Drive, Downtown, and the upcoming West Valley LRT line. Don't miss this excellent opportunity!

## **Community Information**

Address 9106 153 Street

Area Edmonton

Subdivision Jasper Park

City Edmonton
County ALBERTA

Province AB

Postal Code T5R 1P6