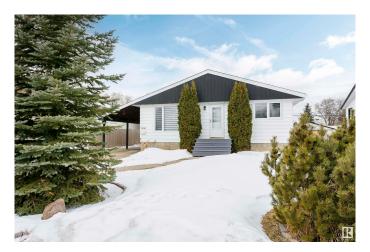

#### \$450,000

5 Bedroom, 2.00 Bathroom, 971 sqft Single Family on 0.00 Acres

Jasper Park, Edmonton, AB

Attention Families, Developers and Investors! This well-maintained home on a 50' x 148' lot in Jasper Park offers 687 sq/m of prime redevelopment potential. Featuring a double detached garage, west-facing backyard, front driveway, and rear alley access, it's ideal for families, tenants, or developers seeking their next multi-unit project. Conveniently located near West Edmonton Mall, Whitemud Drive, Downtown, and the upcoming West Valley LRT line. Don't miss this excellent opportunity!

#### **Essential Information**

MLS® # E4426764 Price \$450,000

Bedrooms 5

Bathrooms 2.00

Full Baths 2

Square Footage 971

Acres 0.00

Year Built 1959

Type Single Family

Sub-Type Detached Single Family

Style Bungalow

Status Active