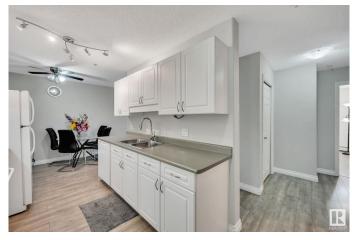

### \$139,900

2 Bedroom, 2.00 Bathroom, 904 sqft Condo / Townhouse on 0.00 Acres

Royal Gardens (Edmonton), Edmonton, AB

Looking for a condo that has it all?? Here we are: TOP FLOOR, 2 UNDERGROUND PARKING STALLS, 2 BEDROOMS, 2 BATHROOMS, newer flooring and paint, LARGE living room, a dining space with lots of room for a table and ample kitchen space with enough cabinets and counter space! You will also love: insuite laundry and storage space, walk through closet to the ensuite, private balcony, no neighbours above to make noise, and the convenience of a grocery store and transit stops a half block away!

## Interior

Interior Features ensuite bathroom

Appliances Dishwasher-Built-In, Dryer, Hood Fan, Refrigerator, Stove-Electric,

Washer, Window Coverings

Heating Baseboard, Hot Water, Natural Gas