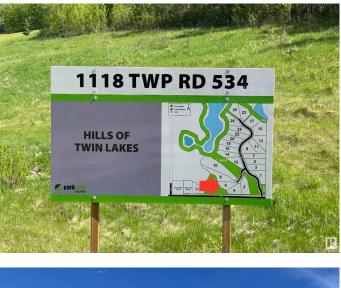

# \$224,900 - 6 1118 Twp Rd 534, Rural Parkland County

MLS® #E4425701

#### \$224,900

0 Bedroom, 0.00 Bathroom, Rural on 2.03 Acres

Hills Of Twin Lakes, Rural Parkland County, AB

Come see this beautiful Hills of Twin Lakes lot measuring 2.03 acres for yourself! This is your chance to build your dream home and experience the joy of country living just a mere 10 minutes away from Stony Plain. The lot offers endless possibilities to design and create a perfect oasis. Imagine waking up to picturesque views, surrounded by nature's serenity while still being conveniently close to the amenities of Stony Plain. Don't miss out on this incredible opportunity to turn your dream into a reality. Act fast and secure your piece of paradise today!

## **Community Information**

| Address     | 6 1118 Twp Rd 534     |
|-------------|-----------------------|
| Area        | Rural Parkland County |
| Subdivision | Hills Of Twin Lakes   |

| City        | Rural Parkland County |
|-------------|-----------------------|
| County      | ALBERTA               |
| Province    | AB                    |
| Postal Code | T7Y 0B6               |