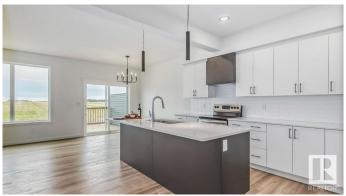

#### \$499.900

3 Bedroom, 2.50 Bathroom, 1,570 sqft Single Family on 0.00 Acres

Erin Ridge North, St. Albert, AB

The UPTON is located in Prestigious Erin Ridge North! This stunning 2 Storey duplex features a stunning kitchen with massive island which leads to the large livingroom and dining area. The open concept main floor has plenty of room for relaxing with family and friends. Going upstairs you'll find 3 spacious bedrooms and a 4pce bathroom. The primary bedroom has a 5pce en-suite and an oversized walk-in closet. This home also features a double attached garage. This move in ready home is gorgeous top to bottom and is ready for you!