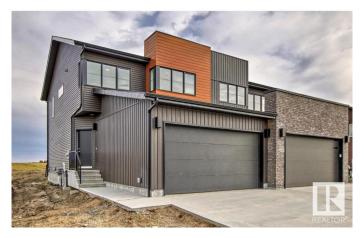

#### \$499.900

3 Bedroom, 2.50 Bathroom, 1,570 sqft Single Family on 0.00 Acres

Erin Ridge North, St. Albert, AB

The UPTON is located in Prestigious Erin Ridge North! This stunning 2 Storey duplex features a stunning kitchen with massive island which leads to the large livingroom and dining area. The open concept main floor has plenty of room for relaxing with family and friends. Going upstairs you'll find 3 spacious bedrooms and a 4pce bathroom. The primary bedroom has a 5pce en-suite and an oversized walk-in closet. This home also features a double attached garage. This move in ready home is gorgeous top to bottom and is ready for you!