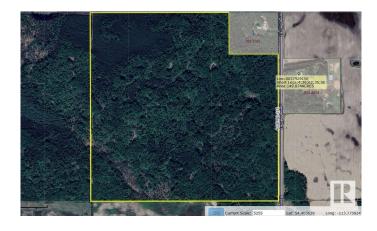

# \$830,000

0 Bedroom, 0.00 Bathroom, Rural on 291.69 Acres

None, Rural Westlock County, AB

Wild creatures galore. Experience the wilderness at this beautiful half-section (291.69 acres) of land near Larkspur, Alberta. Original growth and some bush is almost 100 years old. Marketable timber. Large dugout on the north quarter retains a high level of water all the time. 2 well-built (cost \$5000 each) hunting blinds and a sea can are included. Nice long driveway into the property takes you into seclusion. Hunter's paradise. Close to world-famous Long Island Lake. Close to crown land, quad / snowmobile trails, watersports, fishing, camping, horse-back riding, whatever is your thing. Birch, spruce, poplar. 30 acres cleared in 2 -15 acre openings. Property is fenced.

# **Community Information**

Address Rge Rd 261 Twp Rd 630

Area Rural Westlock County

Subdivision None

City Rural Westlock County

County ALBERTA

Province AB

Postal Code T0G 0S0