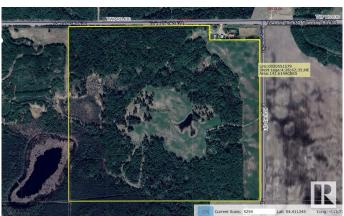

# \$830,000

0 Bedroom, 0.00 Bathroom, Rural on 291.69 Acres

None, Rural Westlock County, AB

Wild creatures galore. Experience the wilderness at this beautiful half-section (291.69 acres) of land near Larkspur, Alberta. Original growth and some bush is almost 100 years old. Marketable timber. Large dugout on the north quarter retains a high level of water all the time. 2 well-built (cost \$5000 each) hunting blinds and a sea can are included. Nice long driveway into the property takes you into seclusion. Hunter's paradise. Close to world-famous Long Island Lake. Close to crown land, quad / snowmobile trails, watersports, fishing, camping, horse-back riding, whatever is your thing. Birch, spruce, poplar. 30 acres cleared in 2 -15 acre openings. Property is fenced.

# **Community Information**

Address Rge Rd 261 Twp Rd 630

Area Rural Westlock County

Subdivision None

City Rural Westlock County

County ALBERTA

Province AB

Postal Code T0G 0S0