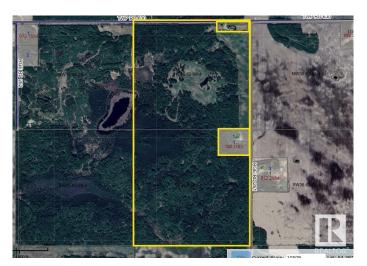

# \$830,000

0 Bedroom, 0.00 Bathroom, Rural on 291.69 Acres

None, Rural Westlock County, AB

Wild creatures galore. Experience the wilderness at this beautiful half-section (291.69 acres) of land near Larkspur, Alberta. Original growth and some bush is almost 100 years old. Marketable timber. Large dugout on the north quarter retains a high level of water all the time. 2 well-built (cost \$5000 each) hunting blinds and a sea can are included. Nice long driveway into the property takes you into seclusion. Hunter's paradise. Close to world-famous Long Island Lake. Close to crown land, quad / snowmobile trails, watersports, fishing, camping, horse-back riding, whatever is your thing. Birch, spruce, poplar. 30 acres cleared in 2 -15 acre openings. Property is fenced.

# **Community Information**

Address Rge Rd 261 Twp Rd 630

Area Rural Westlock County

Subdivision None

City Rural Westlock County

County ALBERTA

Province AB

Postal Code T0G 0S0