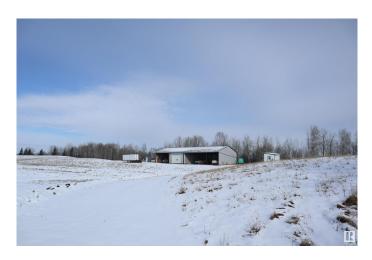

#### \$949,000

0 Bedroom, 0.00 Bathroom, Rural on 158.00 Acres

None, Rural Leduc County, AB

158 Acres Zoned (NSRV) North Saskatchewan River Valley. Fully Developed 30'x46' insulated shop powered by a generator for lights and propane for heat. Open Faced Shelters on either side of the shop. It is Estimated that an inventory of 220,000+/- tons of gravel is under ground. Some farmland as well. Alta Link Revenue of \$3000+/- per year. Located at Range Road 31 and Twp Road 512A.