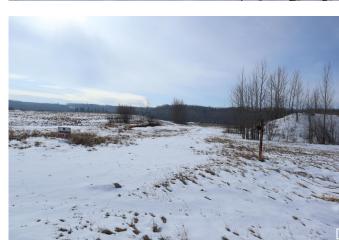

#### \$949,000

0 Bedroom, 0.00 Bathroom, Rural on 158.00 Acres

None, Rural Leduc County, AB

158 Acres Zoned (NSRV) North Saskatchewan River Valley. Fully Developed 30'x46' insulated shop powered by a generator for lights and propane for heat. Open Faced Shelters on either side of the shop. It is Estimated that an inventory of 220,000+/- tons of gravel is under ground. Some farmland as well. Alta Link Revenue of \$3000+/- per year. Located at Range Road 31 and Twp Road 512A.