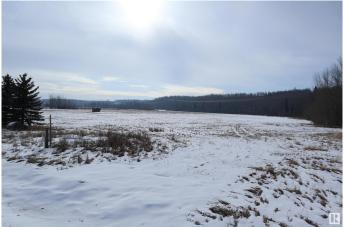

#### \$949,000

0 Bedroom, 0.00 Bathroom, Rural on 158.00 Acres

None, Rural Leduc County, AB

158 Acres Zoned (NSRV) North Saskatchewan River Valley. Fully Developed 30'x46' insulated shop powered by a generator for lights and propane for heat. Open Faced Shelters on either side of the shop. It is Estimated that an inventory of 220,000+/- tons of gravel is under ground. Some farmland as well. Alta Link Revenue of \$3000+/- per year. Located at Range Road 31 and Twp Road 512A.