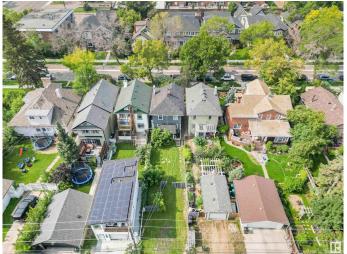

#### \$249,900

3 Bedroom, 1.00 Bathroom, 1,238 sqft Single Family on 0.00 Acres

Inglewood (Edmonton), Edmonton, AB

DEVELOPMENT OPPORTUNITY!! Located on a quiet street in Inglewood, this was one of Edmonton's ORIGINAL SKINNY HOMES. The lot is zoned RF3 and measures 25 ft wide by 143 ft deep. Lots of land to work with, one could build a home with legal basement suite and add a garage suite for additional revenue opportunity. Original home was constructed in 1912 and was built on a Brick Foundation. Property is best suited for redevelopment, or one could restore this home to is former glory and maintain the Heritage of the property. Enjoy the beautiful tree lined streets of the Westmount Heritage area and all the lovely shops and restaurants within walking distance.