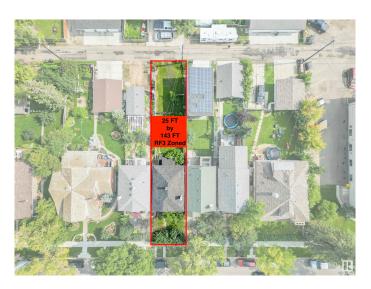

#### \$249,900

3 Bedroom, 1.00 Bathroom, 1,238 sqft Single Family on 0.00 Acres

Inglewood (Edmonton), Edmonton, AB

DEVELOPMENT OPPORTUNITY!! Located on a quiet street in Inglewood, this was one of Edmonton's ORIGINAL SKINNY HOMES. The lot is zoned RF3 and measures 25 ft wide by 143 ft deep. Lots of land to work with, one could build a home with legal basement suite and add a garage suite for additional revenue opportunity. Original home was constructed in 1912 and was built on a Brick Foundation. Property is best suited for redevelopment, or one could restore this home to is former glory and maintain the Heritage of the property. Enjoy the beautiful tree lined streets of the Westmount Heritage area and all the lovely shops and restaurants within walking distance.