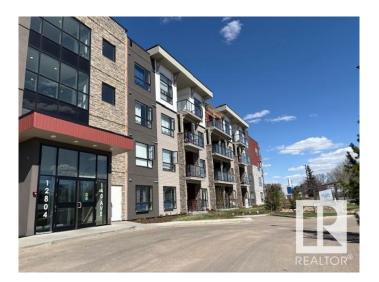

# \$284,900 - 202 12804 140 Avenue, Edmonton

MLS® #E4425023

# **Community Information**

Address 202 12804 140 Avenue

Area Edmonton
Subdivision Pembina
City Edmonton
County ALBERTA

Province AB

Postal Code T6V 0M3

### **Exterior**

Exterior Wood, Brick, Vinyl

Exterior Features Corner Lot, Landscaped, No Back Lane, Playground Nearby, Public

Transportation, Schools, Shopping Nearby, See Remarks

Roof EPDM Membrane
Construction Wood, Brick, Vinyl
Foundation Concrete Perimeter