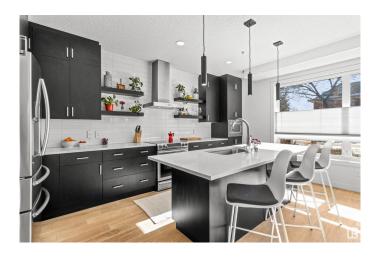

## \$449,900

2 Bedroom, 2.00 Bathroom, 1,059 sqft Condo / Townhouse on 0.00 Acres

Strathcona, Edmonton, AB

Welcome to your perfect condo! On a tree-lined street and nicely landscaped, 2-bed, 2-bath, 2-parking stall, corner unit with private outdoor patio. Located in Strathcona and walkable to everything. Over 1,000 sq.ft. of big, bright, UV-film treated windows and beautiful finishes. The custom kitchen has SS appliances and upgraded cabinet storage. Primary bedroom has 5-pc bath, walk-through closet and wardrobe. Small, extremely well managed building. Close to U of A campus, University Hospital and Whyte Ave.

## **Essential Information**

MLS® # E4424696 Price \$449,900

Bedrooms 2
Bathrooms 2.00

Full Baths 2

Square Footage 1,059 Acres 0.00

Year Built 2014

Type Condo / Townhouse Sub-Type Lowrise Apartment

Style Single Level Apartment