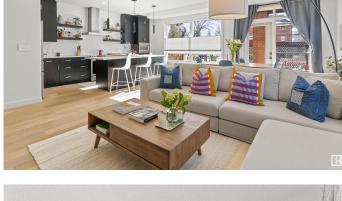

## \$449,900

2 Bedroom, 2.00 Bathroom, 1,059 sqft Condo / Townhouse on 0.00 Acres

Strathcona, Edmonton, AB

Welcome to your perfect condo! On a tree-lined street and nicely landscaped, 2-bed, 2-bath, 2-parking stall, corner unit with private outdoor patio. Located in Strathcona and walkable to everything. Over 1,000 sq.ft. of big, bright, UV-film treated windows and beautiful finishes. The custom kitchen has SS appliances and upgraded cabinet storage. Primary bedroom has 5-pc bath, walk-through closet and wardrobe. Small, extremely well managed building. Close to U of A campus, University Hospital and Whyte Ave.

## **Essential Information**

MLS® # E4424696 Price \$449,900

Bedrooms 2
Bathrooms 2.00

Full Baths 2

Square Footage 1,059 Acres 0.00

Year Built 2014

Type Condo / Townhouse Sub-Type Lowrise Apartment

Style Single Level Apartment