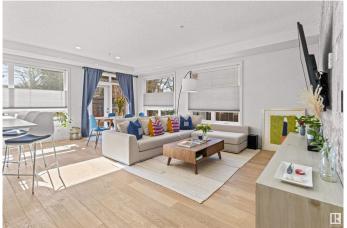

## \$449,900

2 Bedroom, 2.00 Bathroom, 1,059 sqft Condo / Townhouse on 0.00 Acres

Strathcona, Edmonton, AB

Welcome to your perfect condo! On a tree-lined street and nicely landscaped, 2-bed, 2-bath, 2-parking stall, corner unit with private outdoor patio. Located in Strathcona and walkable to everything. Over 1,000 sq.ft. of big, bright, UV-film treated windows and beautiful finishes. The custom kitchen has SS appliances and upgraded cabinet storage. Primary bedroom has 5-pc bath, walk-through closet and wardrobe. Small, extremely well managed building. Close to U of A campus, University Hospital and Whyte Ave.

## **Essential Information**

MLS® # E4424696 Price \$449,900

Bedrooms 2
Bathrooms 2.00

Full Baths 2

Square Footage 1,059 Acres 0.00

Year Built 2014

Type Condo / Townhouse Sub-Type Lowrise Apartment

Style Single Level Apartment