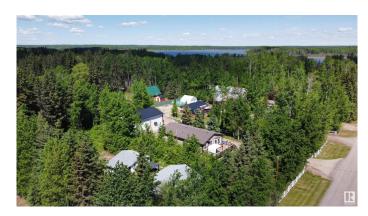

## \$169,900

1 Bedroom, 0.00 Bathroom, 394 sqft Rural on 0.49 Acres

Birchwood Estates, Rural Lac Ste. Anne County, AB

Perfect weekend getaway property! Fully treed half acre lot with a charming one room cabin with sun room and massive double car garage (26'x24') with cement floor. Large deck (27'x16') with gazebo and outdoor kitchen area. 100 Amp electrical service. Plenty of space for guest to bring their camping trailers. 1200 gallon outhouse is conveniently located. Comes with most of the furniture and a newer John Deere ride on lawn mower. Newer shingles (2018). Cistern is 400 Gallons and water access is close in Darwell (5 mins) which offers free water. Walking distance to boat launch, dock and community area with basketball court. Many trails lead to Crown Land with miles and miles of additional trails that go all the way to Alberta Beach. An ATV riders heaven!

#### **Exterior**

Exterior Wood

Exterior Features Beach Access, Boating, Corner Lot, Flat Site, Golf Nearby, Lake Access

Property, Level Land, Private Setting, Schools

Construction Wood

Foundation Concrete Perimeter