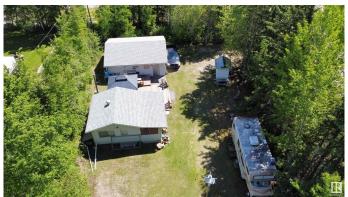

## \$169,900

1 Bedroom, 0.00 Bathroom, 394 sqft Rural on 0.49 Acres

Birchwood Estates, Rural Lac Ste. Anne County, AB

Perfect weekend getaway property! Fully treed half acre lot with a charming one room cabin with sun room and massive double car garage (26'x24') with cement floor. Large deck (27'x16') with gazebo and outdoor kitchen area. 100 Amp electrical service. Plenty of space for guest to bring their camping trailers. 1200 gallon outhouse is conveniently located. Comes with most of the furniture and a newer John Deere ride on lawn mower. Newer shingles (2018). Cistern is 400 Gallons and water access is close in Darwell (5 mins) which offers free water. Walking distance to boat launch, dock and community area with basketball court. Many trails lead to Crown Land with miles and miles of additional trails that go all the way to Alberta Beach. An ATV riders heaven!

#### **Amenities**

Features Deck, Fire Pit, Front Porch, Parking-Extra, R.V. Storage