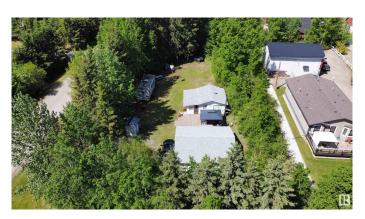

## \$169,900

1 Bedroom, 0.00 Bathroom, 394 sqft Rural on 0.49 Acres

Birchwood Estates, Rural Lac Ste. Anne County, AB

Perfect weekend getaway property! Fully treed half acre lot with a charming one room cabin with sun room and massive double car garage (26'x24') with cement floor. Large deck (27'x16') with gazebo and outdoor kitchen area. 100 Amp electrical service. Plenty of space for guest to bring their camping trailers. 1200 gallon outhouse is conveniently located. Comes with most of the furniture and a newer John Deere ride on lawn mower. Newer shingles (2018). Cistern is 400 Gallons and water access is close in Darwell (5 mins) which offers free water. Walking distance to boat launch, dock and community area with basketball court. Many trails lead to Crown Land with miles and miles of additional trails that go all the way to Alberta Beach. An ATV riders heaven!

# **Community Information**

Address 2 4418 Hwy 633

Area Rural Lac Ste. Anne County

Subdivision Birchwood Estates

City Rural Lac Ste. Anne County

County ALBERTA

Province AB

Postal Code T0E 0L0