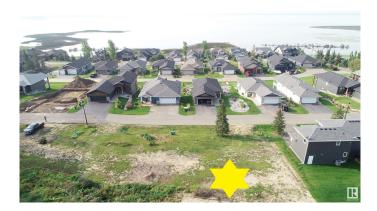

## \$149,900

0 Bedroom, 0.00 Bathroom, Rural on 0.22 Acres

Estates At Waters Edge, Rural Lac Ste. Anne County, AB

Your chance to own one of the last remaining lots at The Estates at Waters Edge. You can fence the yard on this Lakeview property. This 9447 sqft lot is the perfect spot to build your dream home or lake get-away. Build with the developer or with your own builder! This gated community features a beachfront park, private marina, boat launch, swimming pool, fitness center, clubhouse, RV storage, and walking trails. There is also municipal water and sewer!! Easy paved commute from Edmonton and close to Alberta Beach.

### Exterior

Exterior Features Beach Access, Boating, Flat Site, Gated Community, Golf Nearby, Lake View, Playground Nearby, Public Swimming Pool, Schools, Shopping Nearby