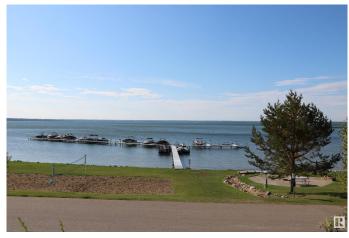

## \$149,900

0 Bedroom, 0.00 Bathroom, Rural on 0.22 Acres

Estates At Waters Edge, Rural Lac Ste. Anne County, AB

Your chance to own one of the last remaining lots at The Estates at Waters Edge. You can fence the yard on this Lakeview property. This 9447 sqft lot is the perfect spot to build your dream home or lake get-away. Build with the developer or with your own builder! This gated community features a beachfront park, private marina, boat launch, swimming pool, fitness center, clubhouse, RV storage, and walking trails. There is also municipal water and sewer!! Easy paved commute from Edmonton and close to Alberta Beach.

### Exterior

Exterior Features Beach Access, Boating, Flat Site, Gated Community, Golf Nearby, Lake View, Playground Nearby, Public Swimming Pool, Schools, Shopping Nearby