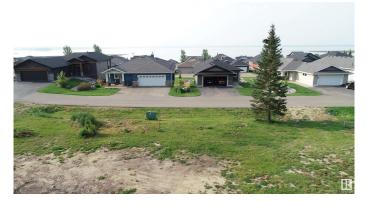

## \$149,900

0 Bedroom, 0.00 Bathroom, Rural on 0.22 Acres

Estates At Waters Edge, Rural Lac Ste. Anne County, AB

Your chance to own one of the last remaining lots at The Estates at Waters Edge. You can fence the yard on this Lakeview property. This 9447 sqft lot is the perfect spot to build your dream home or lake get-away. Build with the developer or with your own builder! This gated community features a beachfront park, private marina, boat launch, swimming pool, fitness center, clubhouse, RV storage, and walking trails. There is also municipal water and sewer!! Easy paved commute from Edmonton and close to Alberta Beach.

### Exterior

Exterior Features Beach Access, Boating, Flat Site, Gated Community, Golf Nearby, Lake View, Playground Nearby, Public Swimming Pool, Schools, Shopping Nearby