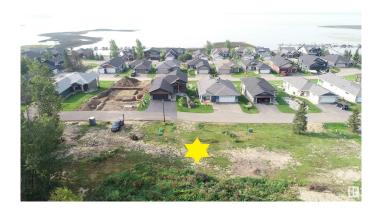

## \$179,000

0 Bedroom, 0.00 Bathroom, Rural on 0.22 Acres

Estates At Waters Edge, Rural Lac Ste. Anne County, AB

Your chance to own one of the last remaining lots at The Estates at Waters Edge. You can fence the yard on this Lakeview property. This 9447 sqft lot is the perfect spot to build your dream home or lake get-away. Build with the developer or with your own builder! This gated community features a beachfront park, private marina, boat launch, swimming pool, fitness center, clubhouse, RV storage, and walking trails. There is also municipal water and sewer!! Easy paved commute from Edmonton and close to Alberta Beach.

### Exterior

Exterior Features Beach Access, Boating, Flat Site, Gated Community, Golf Nearby, Lake View, Playground Nearby, Public Swimming Pool, Schools, Shopping Nearby