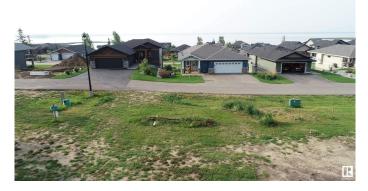

## \$179,000

0 Bedroom, 0.00 Bathroom, Rural on 0.22 Acres

Estates At Waters Edge, Rural Lac Ste. Anne County, AB

Your chance to own one of the last remaining lots at The Estates at Waters Edge. You can fence the yard on this Lakeview property. This 9447 sqft lot is the perfect spot to build your dream home or lake get-away. Build with the developer or with your own builder! This gated community features a beachfront park, private marina, boat launch, swimming pool, fitness center, clubhouse, RV storage, and walking trails. There is also municipal water and sewer!! Easy paved commute from Edmonton and close to Alberta Beach.

### Exterior

Exterior Features Beach Access, Boating, Flat Site, Gated Community, Golf Nearby, Lake View, Playground Nearby, Public Swimming Pool, Schools, Shopping Nearby