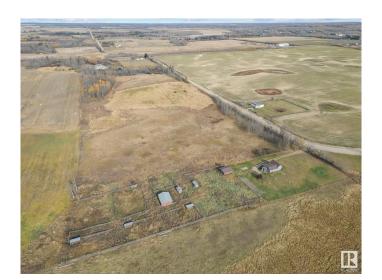

### \$400,000

2 Bedroom, 1.00 Bathroom, 1,401 sqft Rural on 27.00 Acres

Lac Ste Anne, Rural Lac Ste. Anne County, AB

Amazing opportunity to own a 27 acre parcel already zoned Country Residential, bordering the Town of Onoway! Perfect site for a future subdivision, which currently has the original homestead on the property. Property features double detached garage, sheds and livestock fencing. Property is long and rectangular, with lots of road frontage for future road allowances. Most of the 27 acres is flat and cleared, with the NW portion having a nice stand of trees. Original 1&1/2 storey home, with newer furnace. Excellent development opportunity adjoining the town, or perfect location for building your dream home with acres of privacy!