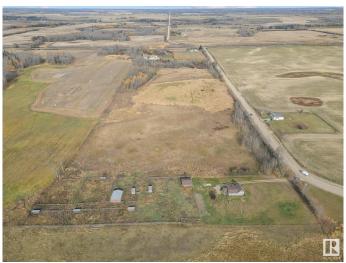

### \$400,000

2 Bedroom, 1.00 Bathroom, 1,401 sqft Rural on 27.00 Acres

Lac Ste Anne, Rural Lac Ste. Anne County, AB

Amazing opportunity to own a 27 acre parcel already zoned Country Residential, bordering the Town of Onoway! Perfect site for a future subdivision, which currently has the original homestead on the property. Property features double detached garage, sheds and livestock fencing. Property is long and rectangular, with lots of road frontage for future road allowances. Most of the 27 acres is flat and cleared, with the NW portion having a nice stand of trees. Original 1&1/2 storey home, with newer furnace. Excellent development opportunity adjoining the town, or perfect location for building your dream home with acres of privacy!