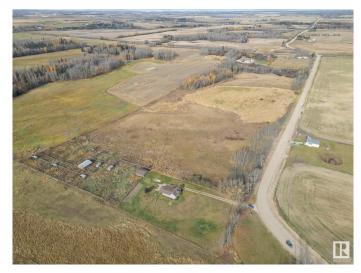

### \$400,000

2 Bedroom, 1.00 Bathroom, 1,401 sqft Rural on 27.00 Acres

Lac Ste Anne, Rural Lac Ste. Anne County, AB

Amazing opportunity to own a 27 acre parcel already zoned Country Residential, bordering the Town of Onoway! Perfect site for a future subdivision, which currently has the original homestead on the property. Property features double detached garage, sheds and livestock fencing. Property is long and rectangular, with lots of road frontage for future road allowances. Most of the 27 acres is flat and cleared, with the NW portion having a nice stand of trees. Original 1&1/2 storey home, with newer furnace. Excellent development opportunity adjoining the town, or perfect location for building your dream home with acres of privacy!