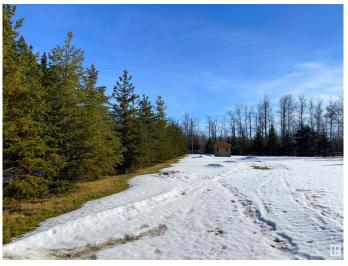

### \$125,000

0 Bedroom, 0.00 Bathroom, Single Family on 0.00 Acres

Sunnybrook\_LEDU, Sunnybrook, AB

Ready to build 0.6 acres surrounded by mature spruce. Cedar fencing and pumphouse. Services already include power on property, water well and approved two compartment septic tank hooked up to municipal sewer. A beautiful spot to build your dream home.

#### Exterior

Exterior Features Corner Lot, Fenced, Flat Site, Low Maintenance Landscape, Playground Nearby, See Remarks