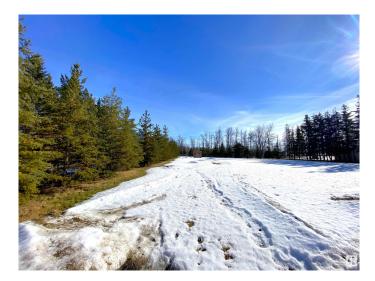

### \$125,000

0 Bedroom, 0.00 Bathroom, Single Family on 0.00 Acres

Sunnybrook\_LEDU, Sunnybrook, AB

Ready to build 0.6 acres surrounded by mature spruce. Cedar fencing and pumphouse. Services already include power on property, water well and approved two compartment septic tank hooked up to municipal sewer. A beautiful spot to build your dream home.

#### Exterior

Exterior Features Corner Lot, Fenced, Flat Site, Low Maintenance Landscape, Playground Nearby, See Remarks