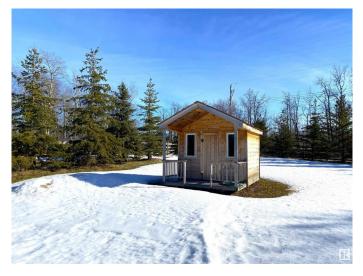

### \$125,000

0 Bedroom, 0.00 Bathroom, Single Family on 0.00 Acres

Sunnybrook\_LEDU, Sunnybrook, AB

Ready to build 0.6 acres surrounded by mature spruce. Cedar fencing and pumphouse. Services already include power on property, water well and approved two compartment septic tank hooked up to municipal sewer. A beautiful spot to build your dream home.