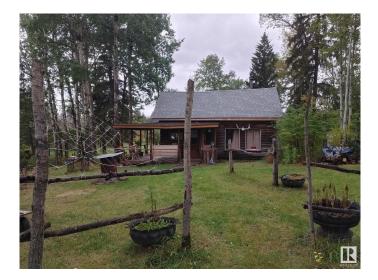

#### \$240,000

0 Bedroom, 0.00 Bathroom, Rural on 14.00 Acres

None, Rural Lac Ste. Anne County, AB

Experience serenity and seclusion on this 14-acre private retreat, offering a tranquil oasis away from the hustle and bustle. This hidden gem features a well (hand pump), power to the property, and three existing buildings. A cabin, shed and a barn, all three do require repairs as they are quite old. If you are looking for peace and quiet and wanting to build your dream home this is one that will check all the boxes. Across the road is land wildlife habitat preservation (Ducks Unlimited)

Built in 1926

## Exterior

Exterior Features Not Fenced, Not Landscaped, Treed Lot