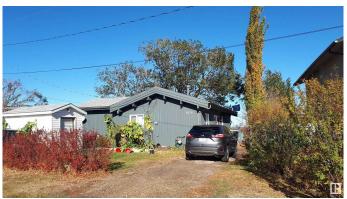

#### \$425,000

3 Bedroom, 1.00 Bathroom, 972 sqft Rural on 0.00 Acres

Val Quentin, Rural Lac Ste. Anne County, AB

This Waterfront home is cozy for the early retired or perfect for the starter family. Set off the shores in Lac Ste Anne, in the quiet community of Val Quentin, this 972 sf bungalow is ready for new owners. 3 bedrooms, 2 full bath completely renovated, open floor plan for living, dining and kitchen recently updated, corner fireplace in the living room and lots of bright big windows to take in the lake view every day. Lindal cedar home, comes with a large shed for storage of acquired lake toys and a sunroom off to the side to enjoy even on the rainy days or sit on the front deck and take in the sounds of the water fowl. Two grocery stores, several restaurants, library and more available just a 5 minutes drive into Alberta Beach. Only 40 minutes to Edmonton, this is the perfect place to come home to!

Year Built 1982 Type Rural

Sub-Type **Detached Single Family** 

Style Bungalow Status Active