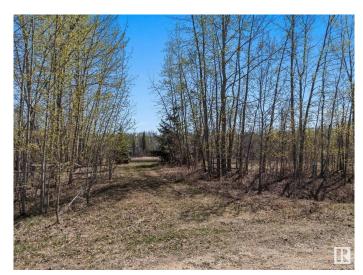

#### \$139,900

0 Bedroom, 0.00 Bathroom, Rural on 1.07 Acres

Star Lake Estates, Rural Parkland County, AB

Build your dream family retreat on this stunning 1.07-acre lot in the peaceful community of Star Lake Estates. Perfectly suited for a walkout design, this property boasts a tranquil pond view with reserve land bordering it, ensuring privacy and natural beauty. The lot is further enhanced by a protective cluster of trees at the front, offering seclusion and a serene atmosphere. Just minutes from Jack Fish Lake and Mink Lake, and only a 15-minute drive to Stony Plain, this prime location offers the perfect setting for your forever home.