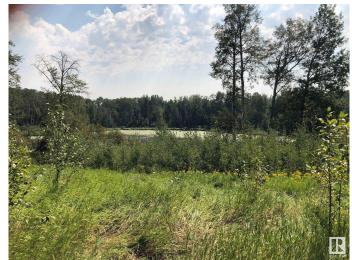

#### \$139,900

0 Bedroom, 0.00 Bathroom, Rural on 1.07 Acres

Star Lake Estates, Rural Parkland County, AB

Build your dream family retreat on this stunning 1.07-acre lot in the peaceful community of Star Lake Estates. Perfectly suited for a walkout design, this property boasts a tranquil pond view with reserve land bordering it, ensuring privacy and natural beauty. The lot is further enhanced by a protective cluster of trees at the front, offering seclusion and a serene atmosphere. Just minutes from Jack Fish Lake and Mink Lake, and only a 15-minute drive to Stony Plain, this prime location offers the perfect setting for your forever home.

#### **Exterior**

Exterior Features Park/Reserve, Stream/Pond