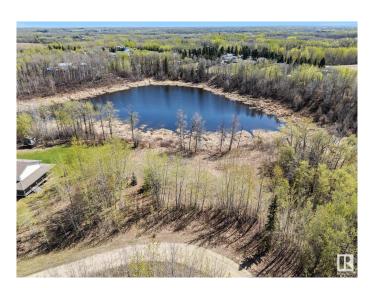

#### \$139,900

0 Bedroom, 0.00 Bathroom, Rural on 1.07 Acres

Star Lake Estates, Rural Parkland County, AB

Build your dream family retreat on this stunning 1.07-acre lot in the peaceful community of Star Lake Estates. Perfectly suited for a walkout design, this property boasts a tranquil pond view with reserve land bordering it, ensuring privacy and natural beauty. The lot is further enhanced by a protective cluster of trees at the front, offering seclusion and a serene atmosphere. Just minutes from Jack Fish Lake and Mink Lake, and only a 15-minute drive to Stony Plain, this prime location offers the perfect setting for your forever home.

#### **Exterior**

Exterior Features Park/Reserve, Stream/Pond