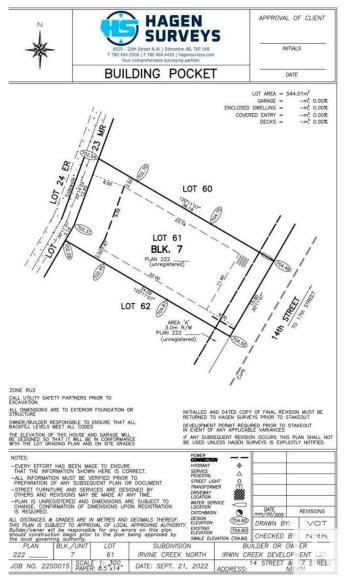

## **Community Information**

Address 5940 14 Street

Area Nisku
Subdivision Nisku
City Nisku

County ALBERTA

Province AB

Postal Code T4X 3A4

### **Additional Information**

Date Listed February 24th, 2025

Days on Market 71

Zoning Zone 81

DATA IS DEEMED RELIABLE BUT IS NOT GUARANTEED ACCURATE BY THE REALTORS® ASSOCIATION OF EDMONTON. COPYRIGHT 2025 BY THE REALTORS® ASSOCIATION OF EDMONTON. ALL RIGHTS RESERVED. Trademarks are owned or controlled by the Canadian Real Estate Association (CREA) and identify real estate professionals who are members of CREA (REALTOR®, REALTORS®) and/or the quality of services they provide (MLS®, Multiple Listing Service®)