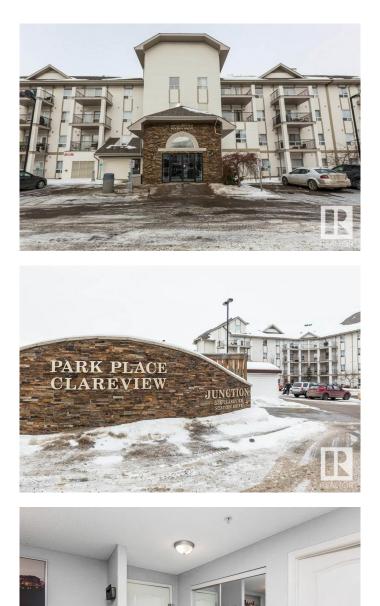

# \$179,900 - 1104 330 Clareview Station Drive, Edmonton

MLS® #E4421334

### \$179,900

2 Bedroom, 2.00 Bathroom, 1,115 sqft Condo / Townhouse on 0.00 Acres

Clareview Town Centre, Edmonton, AB

Need access to LRT? This lovely condo is just steps to transit for ease of getting around. Very spacious with many upgrades this 2 bedroom condo is well laid out with large open living and kitchen/dining area. Most of the flooring has been replaced with a high end laminate. The kitchen boasts new back splash, stainless steel appliances and a moveable island. The master bedroom features a walk in closet and 4 piece ensuite. There is also a second bedroom and 4 pce bathroom. There is plenty of storage and in-suite laundry. There are patio doors that lead to south facing patio if you want to sit out on a summer evening. You don't need a gym membership - there are facilities on site for your convenience. Excellent location if you are a student or professional looking for easy access to downtown or U or A. Other amenities are within walking distance or a short drive. Exceptional value for all this square footage!

## **Community Information**

| Address                   | 1104 330 Clareview Station Drive                                                                                                                                                    |
|---------------------------|-------------------------------------------------------------------------------------------------------------------------------------------------------------------------------------|
| Area                      | Edmonton                                                                                                                                                                            |
| Subdivision               | Clareview Town Centre                                                                                                                                                               |
| City                      | Edmonton                                                                                                                                                                            |
| County                    | ALBERTA                                                                                                                                                                             |
| Province                  | AB                                                                                                                                                                                  |
| Postal Code               | T5Y 0E6                                                                                                                                                                             |
| Amenities                 |                                                                                                                                                                                     |
| Amenities                 | Closet Organizers, Detectors Smoke, Exercise Room, Intercom, No<br>Animal Home, Parking-Plug-Ins, Parking-Visitor, Patio, Security Door,<br>Sprinkler System-Fire, Storage-In-Suite |
| Parking Spaces            | 1                                                                                                                                                                                   |
| Parking                   | Stall                                                                                                                                                                               |
| Interior                  |                                                                                                                                                                                     |
| Interior Features         | ensuite bathroom                                                                                                                                                                    |
| Appliances                | Dishwasher-Built-In, Dryer, Microwave Hood Fan, Refrigerator, Stove-Electric, Washer, Window Coverings                                                                              |
| Heating                   | Baseboard, Hot Water, Natural Gas                                                                                                                                                   |
| # of Stories              | 4                                                                                                                                                                                   |
| Stories                   | 1                                                                                                                                                                                   |
| Has Basement              | Yes                                                                                                                                                                                 |
| Basement                  | None, No Basement                                                                                                                                                                   |
| Exterior                  |                                                                                                                                                                                     |
| Exterior                  | Wood, Stone, Vinyl                                                                                                                                                                  |
| Exterior Features<br>Roof | Public Transportation, Schools, Shopping Nearby<br>Asphalt Shingles                                                                                                                 |