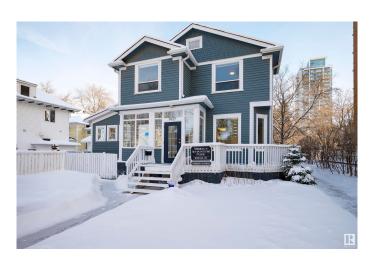

### \$899,900

2 Bedroom, 2.00 Bathroom, 2,307 sqft Single Family on 0.00 Acres

Downtown (Edmonton), Edmonton, AB

Discover a mixed-use property in a prime Downtown/Grandin location. This unique house, zoned CB2, combines professional and residential space. Features updated plumbing, electrical systems, and a reinforced foundation. The main floor, currently a medical office, includes 6 offices with plumbing, 1 without plumbing, and a reception area. Ideal for professional offices, esthetics, daycare, or other commercial uses. The upper level has a 2-bedroom loft with separate access, perfect for live-up, work-down or additional commercial space. Situated on a 50x150 lot, suitable for future redevelopment with parking for up to 8 vehicles. Handicap accessible and one block from River Valley access, within walking distance to Edmonton General Hospital and downtown amenities, including LRT station. Don't miss this rare opportunity.

Built in 1916

#### **Exterior**

Exterior Wood

Exterior Features Back Lane, Commercial, Fenced, Public Transportation, Schools,

**Shopping Nearby** 

Roof Asphalt Shingles

Construction Wood

Foundation Concrete Perimeter