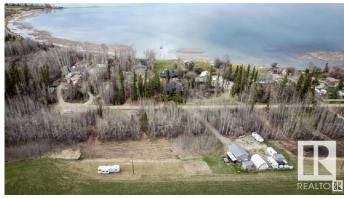

## \$69,900

0 Bedroom, 0.00 Bathroom, Rural on 0.50 Acres

Thibault Settlement, Rural Lac Ste. Anne County, AB

AMAZING OPPORTUNITY AT A GREAT PRICE!! PRIVATE PARTIAL TREED WITH CLEARED DRIVEWAYS AND BUILDING SITE. THIS HALF ACRE PARCEL JUST LOCATED OFF THE SOUTH SHORES OF LAC STE ANNE. MINUTES TO ALBERTA BEACH & A SHORT DRIVE TO DARWELL. THIS LOT/AREA IS A MUNICIPAL RESERVE ADJACENT TO FARM FIELD DIRECTLY BEHIND. CLEARED ON THE SOUTH END, BUT LINED WITH FOREST ON NORTH PERIMETER FOR PRIVACY! THIS FABULOUS LOT FEATURES PATHWAYS LEADING TO THE LAKE, POWER & GAS AVAILABLE AT PROPERTY LINE. THE PERFECT (SHORT DRIVE FROM EDMONTON) WEEKEND GET AWAY SPOT CLOSE TO WATER AMENITIES OR BUILD YOUR DREAM GETAWAY LAKE HOUSE OR EVEN PARK AN RV / TRAVEL TRAILER AND **ENJOY ALL RECREATIONAL ACTIVITIES** THAT LAC STE ANNE & ALBERTA BEACH COMMUNITY HAS TO OFFER. 1 MORE ADJACENT LOT ALSO AVAILABLE FOR **EVEN A MORE SPACE OR BIGGER HOME!** LOT SIZE 96' x 232' APPROX. CR3 zoning generally allows for single-family dwellings, recreational use (including RVs), and potentially livestock or horses.

### **Exterior**

Exterior Features Beach Access, Boating, Cul-De-Sac, Flat Site, Golf Nearby, Lake

Access Property, Lake View, Level Land, Park/Reserve, Private Setting,

Recreation Use, Schools, Shopping Nearby, Treed Lot