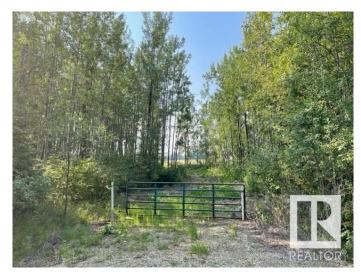

## \$69,900

0 Bedroom, 0.00 Bathroom, Rural on 0.50 Acres

Thibault Settlement, Rural Lac Ste. Anne County, AB

AMAZING OPPORTUNITY AT A GREAT PRICE!! PRIVATE PARTIAL TREED WITH CLEARED DRIVEWAYS AND BUILDING SITE. THIS HALF ACRE PARCEL JUST LOCATED OFF THE SOUTH SHORES OF LAC STE ANNE. MINUTES TO ALBERTA BEACH & A SHORT DRIVE TO DARWELL. THIS LOT/AREA IS A MUNICIPAL RESERVE ADJACENT TO FARM FIELD DIRECTLY BEHIND. CLEARED ON THE SOUTH END, BUT LINED WITH FOREST ON NORTH PERIMETER FOR PRIVACY! THIS FABULOUS LOT FEATURES PATHWAYS LEADING TO THE LAKE, POWER & GAS AVAILABLE AT PROPERTY LINE. THE PERFECT (SHORT DRIVE FROM EDMONTON) WEEKEND GET AWAY SPOT CLOSE TO WATER AMENITIES OR BUILD YOUR DREAM GETAWAY LAKE HOUSE OR EVEN PARK AN RV / TRAVEL TRAILER AND **ENJOY ALL RECREATIONAL ACTIVITIES** THAT LAC STE ANNE & ALBERTA BEACH COMMUNITY HAS TO OFFER. 1 MORE ADJACENT LOT ALSO AVAILABLE FOR **EVEN A MORE SPACE OR BIGGER HOME!** LOT SIZE 96' x 232' APPROX. CR3 zoning generally allows for single-family dwellings, recreational use (including RVs), and potentially livestock or horses.

### **Exterior**

Exterior Features Beach Access, Boating, Cul-De-Sac, Flat Site, Golf Nearby, Lake

Access Property, Lake View, Level Land, Park/Reserve, Private Setting,

Recreation Use, Schools, Shopping Nearby, Treed Lot