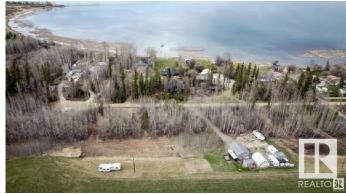

## \$69,900

0 Bedroom, 0.00 Bathroom, Rural on 0.50 Acres

Thibault Settlement, Rural Lac Ste. Anne County, AB

AMAZING OPPORTUNITY AT A GREAT PRICE!! PRIVATE PARTIAL TREED WITH CLEARED DRIVEWAYS AND BUILDING SITE. THIS HALF-ACRE PARCEL JUST LOCATED OFF THE SOUTH SHORES OF LAC STE ANNE. MINUTES TO ALBERTA BEACH & A SHORT DRIVE TO DARWELL. THIS LOT/AREA IS A MUNICIPAL RESERVE ADJACENT TO FARM FIELD DIRECTLY BEHIND. CLEARED ON THE SOUTH END, BUT LINED WITH FOREST ON THE NORTH PERIMETER FOR PRIVACY! THIS FABULOUS LOT FEATURES PATHWAYS LEADING TO THE LAKE, POWER & GAS AVAILABLE AT PROPERTY LINE. THE PERFECT (SHORT DRIVE FROM EDMONTON) WEEKEND GETAWAY SPOT CLOSE TO WATER AMENITIES OR BUILD YOUR DREAM GETAWAY LAKE HOUSE OR EVEN PARK AN RV / TRAVEL TRAILER AND **ENJOY ALL RECREATIONAL ACTIVITIES** THAT LAC STE ANNE & ALBERTA BEACH COMMUNITY HAS TO OFFER. 1 MORE ADJACENT LOT ALSO AVAILABLE FOR **EVEN A MORE SPACE OR BIGGER HOME!** LOT SIZE 96' x 232' APPROX. CR3 zoning generally allows for single-family dwellings, recreational use (including RVs), and potentially livestock or horses.

### **Exterior**

Exterior Features Beach Access, Boating, Cul-De-Sac, Flat Site, Golf Nearby, Lake

Access Property, Lake View, Level Land, No Through Road, Private

Setting, Recreation Use, Shopping Nearby