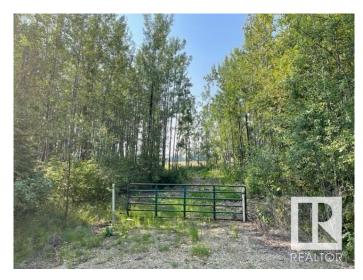

## \$69,900

0 Bedroom, 0.00 Bathroom, Rural on 0.50 Acres

Thibault Settlement, Rural Lac Ste. Anne County, AB

AMAZING OPPORTUNITY AT A GREAT PRICE!! PRIVATE PARTIAL TREED WITH CLEARED DRIVEWAYS AND BUILDING SITE. THIS HALF-ACRE PARCEL JUST LOCATED OFF THE SOUTH SHORES OF LAC STE ANNE. MINUTES TO ALBERTA BEACH & A SHORT DRIVE TO DARWELL. THIS LOT/AREA IS A MUNICIPAL RESERVE ADJACENT TO FARM FIELD DIRECTLY BEHIND. CLEARED ON THE SOUTH END, BUT LINED WITH FOREST ON THE NORTH PERIMETER FOR PRIVACY! THIS FABULOUS LOT FEATURES PATHWAYS LEADING TO THE LAKE, POWER & GAS AVAILABLE AT PROPERTY LINE. THE PERFECT (SHORT DRIVE FROM EDMONTON) WEEKEND GETAWAY SPOT CLOSE TO WATER AMENITIES OR BUILD YOUR DREAM GETAWAY LAKE HOUSE OR EVEN PARK AN RV / TRAVEL TRAILER AND **ENJOY ALL RECREATIONAL ACTIVITIES** THAT LAC STE ANNE & ALBERTA BEACH COMMUNITY HAS TO OFFER. 1 MORE ADJACENT LOT ALSO AVAILABLE FOR **EVEN A MORE SPACE OR BIGGER HOME!** LOT SIZE 96' x 232' APPROX. CR3 zoning generally allows for single-family dwellings, recreational use (including RVs), and potentially livestock or horses.