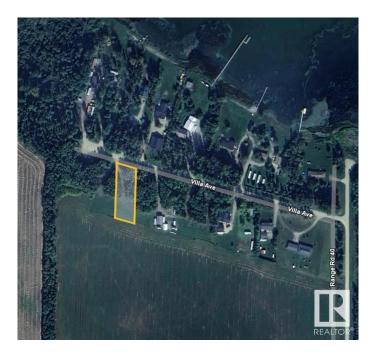

## \$69,900

0 Bedroom, 0.00 Bathroom, Rural on 0.50 Acres

Thibault Settlement, Rural Lac Ste. Anne County, AB

AMAZING OPPORTUNITY AT A GREAT PRICE!! PRIVATE PARTIAL TREED WITH CLEARED DRIVEWAYS AND BUILDING SITE. THIS HALF-ACRE PARCEL JUST LOCATED OFF THE SOUTH SHORES OF LAC STE ANNE. MINUTES TO ALBERTA BEACH & A SHORT DRIVE TO DARWELL. THIS LOT/AREA IS A MUNICIPAL RESERVE ADJACENT TO FARM FIELD DIRECTLY BEHIND. CLEARED ON THE SOUTH END, BUT LINED WITH FOREST ON THE NORTH PERIMETER FOR PRIVACY! THIS FABULOUS LOT FEATURES PATHWAYS LEADING TO THE LAKE, POWER & GAS AVAILABLE AT PROPERTY LINE. THE PERFECT (SHORT DRIVE FROM EDMONTON) WEEKEND GETAWAY SPOT CLOSE TO WATER AMENITIES OR BUILD YOUR DREAM GETAWAY LAKE HOUSE OR EVEN PARK AN RV / TRAVEL TRAILER AND **ENJOY ALL RECREATIONAL ACTIVITIES** THAT LAC STE ANNE & ALBERTA BEACH COMMUNITY HAS TO OFFER. 1 MORE ADJACENT LOT ALSO AVAILABLE FOR **EVEN A MORE SPACE OR BIGGER HOME!** LOT SIZE 96' x 232' APPROX. CR3 zoning generally allows for single-family dwellings, recreational use (including RVs), and potentially livestock or horses.

# **Community Information**

Address Lot 9 54426 Rge Rd 40

Area Rural Lac Ste. Anne County

Subdivision Thibault Settlement

City Rural Lac Ste. Anne County

County ALBERTA

Province AB

Postal Code T0E 0E0