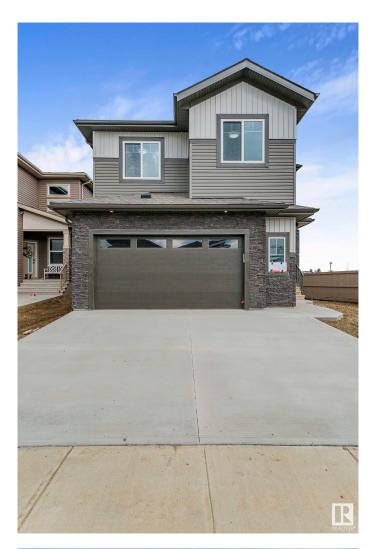

### \$659,900

4 Bedroom, 3.00 Bathroom, 2,235 sqft Single Family on 0.00 Acres

Woodbend, Leduc, AB

This house checks off all the columns & opportunity for job to customize. Detached Home located in a peaceful community while being conveniently close to all amenities. Main floor with Open to above Living area with fireplace & stunning feature wall. Main floor bedroom with closet and full bath. BEAUTIFUL kitchen truly a masterpiece, unique Centre island. Spice Kitchen with lot of cabinets. Dining nook with access to backyard. Oak staircase leads to bonus room. Huge Primary br with 5pc fully custom ensuite & W/I closet. Two more br's with Common bathroom. Laundry on 2nd floor with sink. Side entrance for basement.

#### **Essential Information**

MLS® # E4420029 Price \$659,900

Bedrooms 4

Bathrooms 3.00

Full Baths 3

Square Footage 2,235

Acres 0.00

Year Built 2024

#### **Exterior**

Exterior Wood, Vinyl

Exterior Features Airport Nearby, Schools, Shopping Nearby

Roof Asphalt Shingles

Construction Wood, Vinyl

Foundation Concrete Perimeter