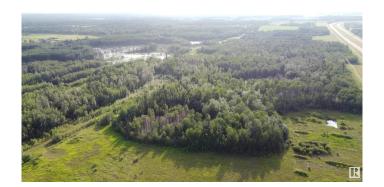

## \$999,000

0 Bedroom, 0.00 Bathroom, Rural on 315.00 Acres

Lac Ste Anne, Rural Lac Ste. Anne County, AB

315 Acres of land zoned AG1 located on TWP 542 and R.R. 41 for sale in Lac Ste Anne County. This parcel is currently used for agricultural, but the land has roughed in roads throughout the parcel that would help the future owner to subdivide the land into smaller country residential lots. Power and gas are available in the area.