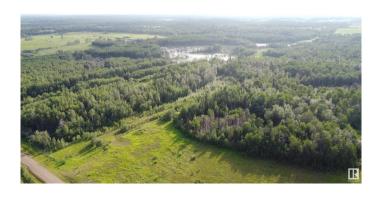

## \$999,000

0 Bedroom, 0.00 Bathroom, Rural on 315.00 Acres

Lac Ste Anne, Rural Lac Ste. Anne County, AB

315 Acres of land zoned AG1 located on TWP 542 and R.R. 41 for sale in Lac Ste Anne County. This parcel is currently used for agricultural, but the land has roughed in roads throughout the parcel that would help the future owner to subdivide the land into smaller country residential lots. Power and gas are available in the area.