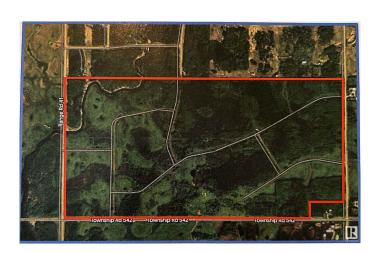

## \$999,000

0 Bedroom, 0.00 Bathroom, Rural on 315.00 Acres

Lac Ste Anne, Rural Lac Ste. Anne County, AB

315 Acres of land zoned AG1 located on TWP 542 and R.R. 41 for sale in Lac Ste Anne County. This parcel is currently used for agricultural, but the land has roughed in roads throughout the parcel that would help the future owner to subdivide the land into smaller country residential lots. Power and gas are available in the area.

## **Community Information**

Address Twp 542 R.r. 41

Area Rural Lac Ste. Anne County

Subdivision Lac Ste Anne

City Rural Lac Ste. Anne County

County ALBERTA

Province AB

Postal Code T0E 1H0